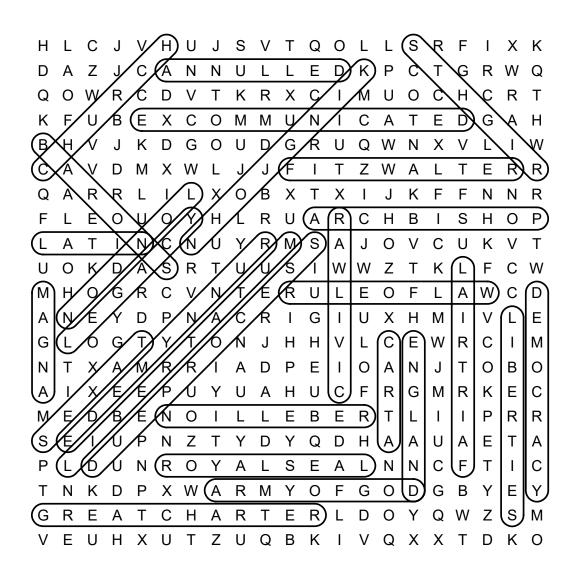

DIRECTIONS: Find and circle the vocabulary words in the grid. Look for them in all directions including backwards and diagonally.

н L С V Н U S V Т Q 0 S R Х Κ J J L L F T Ζ С А J С L Е D Ρ Т G R W Q D А N Ν U L Κ 0 W R С Т Κ R Х С Μ U 0 С Н С R Т Q D V F U Е Х С Μ U С Е D Κ В 0 Μ Ν Т Α Т G А Н W В Н V J Κ D G 0 U D G R U Q W Ν Х V 1 D Μ Х W J J F Т Ζ W A Т Е R R С Α V L I L R R Х 0 В Т Κ F F R A L L Х Х J Ν Ν Q L I R Ρ F L Е Ο U 0 Y н L U А R С Н В T S Н Ο S Т С Ν U Y R Μ A Ο С U Κ V Т L Α Ι Ν J V Ο Κ D R Т U U S W Ζ Т F С W U А S I W Κ L Μ Н 0 G R С Т Е R U Е 0 F L А W С D ν Ν L С Ν Е D Ρ А R 1 G Т U Х Н Μ L Е А Y Ν T V С 0 G Т 0 Ν J Η Е W G L Т Н V L R С I Μ Y Т Х R R D Ρ Е Ο Α т В 0 Ν Α Μ Α L Ν J 0 Т Α Х Ε Е Ρ U Y U Α Н U С F R G Μ R Κ Е С Е D В Е L E В Е R Т Ρ R R Μ Ν Ο L L I S Е Т Ρ Ζ D Υ Q U Ε Т А U Т Y D А А А Ν Н С Ρ 1 D U Ν R Ο Y A L S Е Α L Ν Ν С F Т I 0 F G Ν Κ D Ρ R Μ Y 0 D G В Ε Y Т Х W А Y G R Е Т Е R D Q Ζ S Α Т С Н А R L 0 Y W Μ Е U Н ΧU Т Ζ U Q ΒK VQ Х Х Т D Κ 0

ANNULLED ARCHBISHOP ARMY OF GOD BARONS CARTA CHURCH CIVIL WAR DEMOCRACY DUE PROCESS ENGLAND EXCOMMUNICATED FAIR TRIAL FITZWALTER GREAT CHARTER KING JOHN LATIN LEGACY LIBERTATUM LIBERTIES LONDON MAGNA REBELLION RIGHTS ROYAL SEAL RULE OF LAW RUNNYMEDE TAXES

### SOLUTION