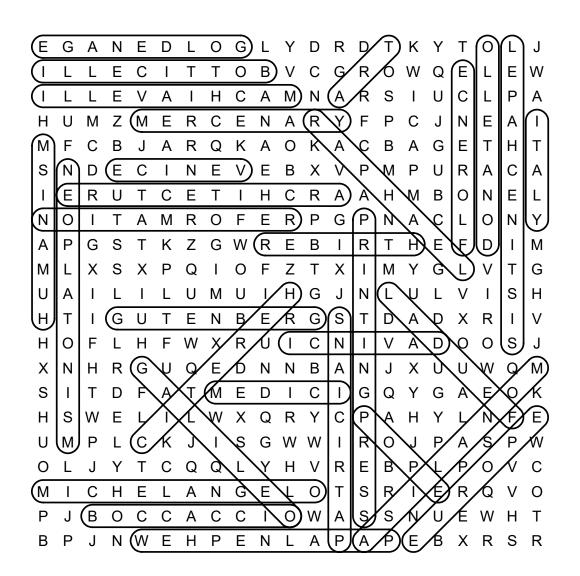

### Italian Renaissance Word Search

DIRECTIONS: Find and circle the vocabulary words in the grid. Look for them in all directions including backwards and diagonally.

| E | G | Α | Ν | Е | D | L | 0 | G | L | Y | D | R | D | Т | K | Y | Т | 0 | L | J |
|---|---|---|---|---|---|---|---|---|---|---|---|---|---|---|---|---|---|---|---|---|
| 1 | L | L | Е | С | Ι | Т | Т | 0 | В | V | С | G | R | 0 | W | Q | Е | L | Е | w |
| 1 | L | L | Е | V | А | Ι | Н | С | А | М | Ν | А | R | S | Ι | U | С | L | Ρ | A |
| н | U | Μ | Ζ | М | Е | R | С | Е | Ν | А | R | Y | F | Ρ | С | J | Ν | Е | А | 1 |
| м | F | С | В | J | А | R | Q | Κ | А | 0 | Κ | А | С | В | А | G | Е | Т | Н | Т |
| s | Ν | D | Е | С | Ι | Ν | Е | V | Е | В | Х | V | Ρ | Μ | Ρ | U | R | А | С | A |
| 1 | Е | R | U | Т | С | Е | Т | Ι | Н | С | R | А | А | Н | Μ | В | 0 | Ν | Е | L |
| N | 0 | I | Т | А | М | R | 0 | F | Е | R | Ρ | G | Ρ | Ν | А | С | L | 0 | Ν | Y |
| A | Ρ | G | S | Т | Κ | Ζ | G | W | R | Е | В | Ι | R | Т | Н | Е | F | D | Ι | М |
| м | L | Х | S | Х | Ρ | Q | Ι | 0 | F | Ζ | Т | Х | Ι | Μ | Υ | G | L | V | Т | G |
| U | А | I | L | Ι | L | U | Μ | U | I | Н | G | J | Ν | L | U | L | V | Ι | S | н |
| н | Т | I | G | U | Т | Е | Ν | В | Е | R | G | S | Т | D | А | D | Х | R | Ι | V |
| н | 0 | F | L | Н | F | W | Х | R | U | Ι | С | Ν | Ι | V | А | D | 0 | 0 | S | J |
| X | Ν | Н | R | G | U | Q | Е | D | Ν | Ν | В | А | Ν | J | Х | U | U | W | Q | М |
| s | Ι | Т | D | F | А | Т | Μ | Е | D | Ι | С | Ι | G | Q | Υ | G | А | Е | 0 | К |
| н | S | W | Е | L | Ι | L | W | Х | Q | R | Υ | С | Ρ | А | Н | Y | L | Ν | F | E |
| U | М | Ρ | L | С | Κ | J | Ι | S | G | W | W | Ι | R | 0 | J | Ρ | А | S | Ρ | W |
| 0 | L | J | Y | Т | С | Q | Q | L | Y | Н | V | R | Е | В | Ρ | L | Ρ | 0 | V | С |
| м | I | С | Н | Е | L | А | Ν | G | Е | L | 0 | Т | S | R | Ι | Е | R | Q | V | 0 |
| P | J | В | 0 | С | С | А | С | С | Ι | 0 | W | А | S | S | Ν | U | Е | W | Н | Т |
| В | Ρ | J | Ν | W | Е | Н | Ρ | Е | Ν | L | Α | Ρ | Α | Ρ | Е | В | Х | R | S | R |

ART BOCCACCIO

BOTTICELLI

DA VINCI

DONATELLO

**EUROPE** 

FEUDAL

**FLORENCE** 

GALILEO

ARCHITECTURE

GOLDEN AGE GUTENBERG HERETIC HUMANISM ITALY MACHIAVELLI MEDICI MERCENARY MICHELANGELO MONA LISA NEOPLATONISM PAPAL NEPHEW PATRICIANS POPE PRINTING PRESS RAPHAEL REBIRTH REFORMATION SISTINE CHAPEL VENICE

#### SOLUTION