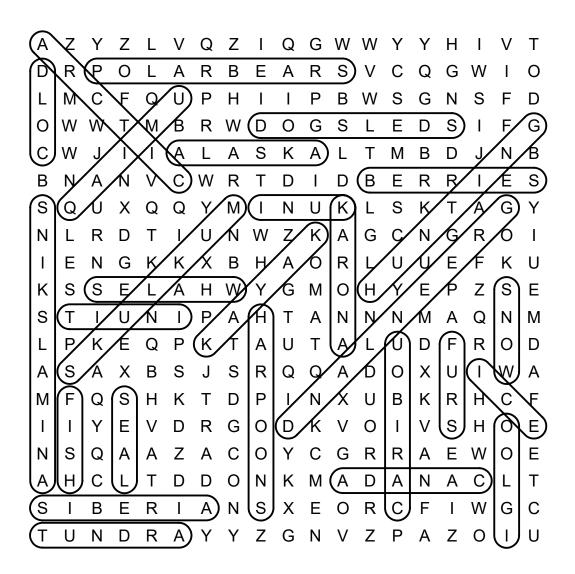

### Word Search

DIRECTIONS: Find and circle the vocabulary words in the grid. Look for them in all directions including backwards and diagonally.

| Α | Z | Υ | Z | L | V | Q | Z | ı | Q | G | W | W | Υ | Υ | Н | I | V | Т |
|---|---|---|---|---|---|---|---|---|---|---|---|---|---|---|---|---|---|---|
| D | R | Р | Ο | L | Α | R | В | Ε | Α | R | S | V | С | Q | G | W | I | О |
| L | М | С | F | Q | U | Р | Н | I | I | Р | В | W | S | G | N | S | F | D |
| 0 | W | W | Т | М | В | R | W | D | 0 | G | S | L | Ε | D | S | I | F | G |
| С | W | J | I | I | Α | L | Α | S | K | Α | L | Т | M | В | D | J | Ν | В |
| В | Ν | Α | Ν | V | С | W | R | Т | D | I | D | В | Ε | R | R | I | Ε | S |
| s | Q | U | Χ | Q | Q | Υ | М | I | Ν | U | K | L | S | K | T | Α | G | Υ |
| N | L | R | D | Т | 1 | U | Ν | W | Z | K | Α | G | С | Ν | G | R | Ο | I |
| 1 | Ε | Ν | G | K | K | Χ | В | Н | Α | 0 | R | L | U | U | Ε | F | K | U |
| K | S | S | Ε | L | Α | Н | W | Υ | G | M | 0 | Н | Υ | Ε | Р | Z | S | Ε |
| s | Т | I | U | Ν | 1 | Р | Α | Н | Т | Α | Ν | Ν | N | М | Α | Q | Ν | М |
| L | Р | K | Ε | Q | Р | K | Т | Α | U | T | Α | L | U | D | F | R | Ο | D |
| Α | S | Α | Χ | В | S | J | S | R | Q | Q | Α | D | 0 | Χ | U | I | W | Α |
| М | F | Q | S | Н | K | Т | D | Р | 1 | N | Χ | U | В | K | R | Н | С | F |
| 1 | 1 | Υ | Ε | V | D | R | G | Ο | D | K | V | Ο | I | V | S | Н | Ο | Ε |
| N | S | Q | Α | Α | Z | Α | С | Ο | Υ | С | G | R | R | Α | Ε | W | Ο | Ε |
| Α | Н | С | L | Т | D | D | Ο | Ν | K | M | Α | D | Α | Ν | Α | С | L | Т |
| s | 1 | В | Ε | R | 1 | Α | Ν | S | Χ | Ε | 0 | R | С | F | I | W | G | С |
| Т | U | Ν | D | R | Α | Υ | Υ | Z | G | Ν | ٧ | Z | Р | Α | Z | Ο | I | U |

| ALASKA       | FISH      | KAYAK       |
|--------------|-----------|-------------|
| ANIMAL SKINS | FURS      | MUKLUKS     |
| ANORAK       | GREENLAND | POLAR BEARS |
| ARCTIC       | HARPOONS  | SEAL        |
| BERRIES      | HUNTING   | SIBERIA     |
| CANADA       | ICE       | SNOW        |
| CARIBOU      | IGLOO     | TUNDRA      |
| COLD         | INUIT     | UMIAQ       |
| DOGSLEDS     | INUK      | WHALES      |