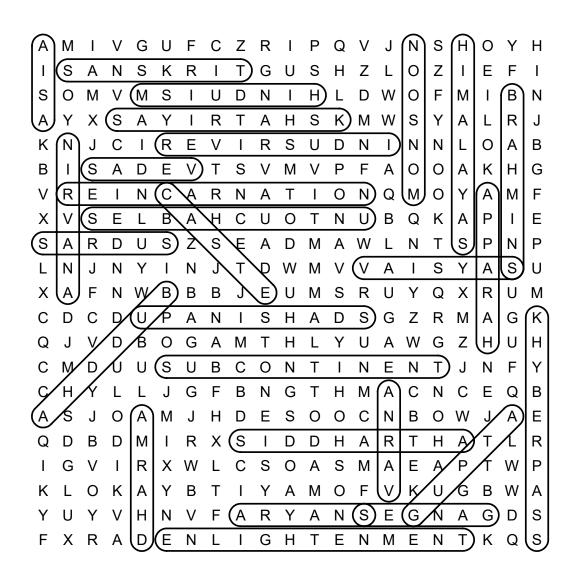

### Ancient India Word Search

DIRECTIONS: Find and circle the vocabulary words in the grid. Look for them in all directions including backwards and diagonally.

| A | М | 1 | V | G | U | F | С | Z | R | I | Р | Q | V | J | Ν | s | Н | 0 | Y | н |
|---|---|---|---|---|---|---|---|---|---|---|---|---|---|---|---|---|---|---|---|---|
|   | s | A | Ň | s | ĸ | R |   | T | G | U | S | H |   | L | 0 | Z |   | E | F |   |
| · | - |   |   |   |   |   |   |   |   |   |   |   |   |   | - |   | • | _ |   | · |
| s | 0 | Μ | V | Μ | S | Ι | U | D | Ν | I | Н | L |   | W | 0 | F | Μ | I | В | N |
| A | Y | Х | S | А | Y | Ι | R | Т | А | Н | S | Κ | Μ | W | S | Y | А | L | R | J |
| ĸ | Ν | J | С | Ι | R | Е | V | Т | R | S | U | D | Ν | Ι | Ν | Ν | L | 0 | А | в |
| В | T | S | А | D | Е | V | Т | S | V | Μ | V | Ρ | F | А | 0 | 0 | А | Κ | Н | G |
| V | R | Е | Т | Ν | С | А | R | Ν | А | Т | Ι | 0 | Ν | Q | М | 0 | Υ | А | М | F |
| X | V | S | Е | L | В | А | Н | С | U | 0 | т | Ν | U | В | Q | Κ | А | Ρ | Т | E |
| s | А | R | D | U | S | Ζ | S | Е | А | D | М | А | W | L | Ν | Т | S | Ρ | Ν | Р |
| L | Ν | J | Ν | Y | Ι | Ν | J | Т | D | W | М | V | V | А | Ι | S | Y | А | S | υ |
| X | А | F | Ν | w | В | В | В | J | Е | U | М | S | R | U | Y | Q | Х | R | U | м |
| c | D | С | D | U | Ρ | А | Ν | Ι | S | Н | А | D | S | G | Ζ | R | М | А | G | к |
| Q | J | V | D | В | 0 | G | А | М | Т | н | L | Y | U | А | W | G | Ζ | Н | U | н |
| С | М | D | U | U | S | U | В | С | 0 | Ν | т | Ι | Ν | Е | Ν | Т | J | Ν | F | Y |
| С | н | Y | L | L | J | G | F | В | Ν | G | т | н | М | А | С | Ν | С | Е | Q | в |
| A | S | J | 0 | А | М | J | Н | D | Е | S | 0 | 0 | С | Ν | В | 0 | W | J | А | E |
| Q | D | В | D | М | Ι | R | Х | S | Ι | D | D | Н | А | R | Т | Н | А | Т | L | R |
| 1 | G | V | Ι | R | Х | W | L | С | S | 0 | А | S | М | А | Е | А | Ρ | Т | W | Р |
| ĸ | L | 0 | Κ | А | Y | В | Т | Ι | Y | А | М | 0 | F | V | Κ | U | G | В | W | A |
| Y | U | Y | V | Н | Ν | V | F | А | R | Y | А | Ν | S | Е | G | Ν | А | G | D | s |
| F | Х | R | А | D | Е | Ν | L | Ι | G | Н | Т | Е | Ν | М | Е | Ν | Т | K | Q | s |
|   |   |   |   |   |   |   |   |   |   |   |   |   |   |   |   |   |   |   |   |   |

| ARYANS        | HARAPPA       | SANSKRIT     |
|---------------|---------------|--------------|
| ASIA          | HIMALAYAS     | SIDDHARTHA   |
| BRAHMINS      | HINDUISM      | SUBCONTINENT |
| BUDDHA        | INDUS RIVER   | SUDRAS       |
| CASTE         | KHYBER PASS   | UNTOUCHABLES |
| DHARMA        | KSHATRIYAS    | UPANISHADS   |
| ENLIGHTENMENT | MONSOON       | VAISYAS      |
| GANGES        | NIRVANA       | VARNA        |
| GUPTA         | REINCARNATION | VEDAS        |
|               |               |              |

#### SOLUTION