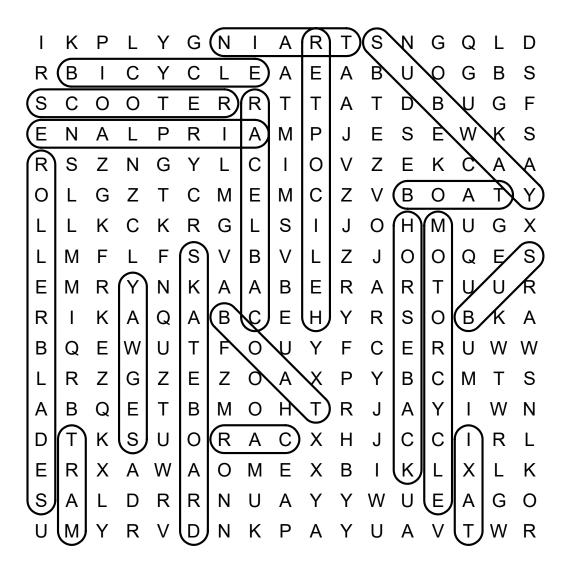

## Word Search

DIRECTIONS: Find and circle the vocabulary words in the grid. Look for them in all directions including backwards and diagonally.

| ı | K | Р | L | Υ | G | Ν | I | Α | R | T | S | N | G | Q | L | D |
|---|---|---|---|---|---|---|---|---|---|---|---|---|---|---|---|---|
| R | В | I | С | Υ | С | L | Ε | Α | Ε | Α | В | U | Ο | G | В | S |
| s | С | 0 | 0 | Т | Ε | R | R | Т | Т | Α | Т | D | В | U | G | F |
| E | Ν | Α | L | Р | R | I | Α | M | Р | J | Ε | S | Ε | W | K | S |
| R | S | Z | Ν | G | Υ | L | С | I | 0 | ٧ | Z | Ε | K | С | Α | Α |
| 0 | L | G | Z | Т | С | M | Ε | M | С | Z | V | В | 0 | Α | Т | Υ |
| L | L | K | С | K | R | G | L | S | I | J | Ο | Н | М | U | G | X |
| L | M | F | L | F | S | ٧ | В | ٧ | L | Z | J | 0 | 0 | Q | Ε | S |
| E | М | R | Υ | Ν | K | Α | Α | В | Ε | R | Α | R | T | U | U | R |
| R | ı | K | Α | Q | Α | В | С | Ε | Н | Υ | R | S | 0 | В | K | Α |
| В | Q | Ε | W | U | Т | F | 0 | U | Υ | F | С | Ε | R | U | W | W |
| L | R | Z | G | Z | Ε | Z | 0 | Α | Χ | Р | Υ | В | С | М | Т | S |
| Α | В | Q | Ε | Т | В | M | 0 | Н | Т | R | J | Α | Υ | I | W | Ν |
| D | Т | K | S | U | 0 | R | Α | С | Χ | Н | J | С | С | I | R | L |
| E | R | Χ | Α | W | Α | Ο | M | Ε | Χ | В | I | K | L | X | L | K |
| s | Α | L | D | R | R | N | U | Α | Υ | Υ | W | U | Ε | Α | G | Ο |
| U | M | Υ | R | ٧ | D | N | K | Р | Α | Υ | U | Α | ٧ | Т | W | R |

| AIRPLANE  | CAR          | SEGWAY     |
|-----------|--------------|------------|
| BICYCLE   | HELICOPTER   | SKATEBOARD |
| BOAT      | HORSEBACK    | SUBWAY     |
| BOAT      | MOTORCYCLE   | TAXI       |
| BUS       | ROLLERBLADES | TRAIN      |
| CABLE CAR | SCOOTER      | TRAM       |

### SOLUTION