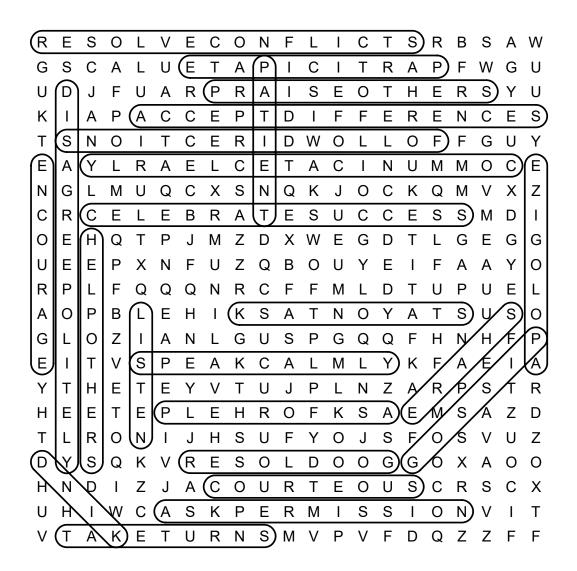

## Social Skills Word Search

DIRECTIONS: Find and circle the vocabulary words in the grid. Look for them in all directions including backwards and diagonally.

| R | Е | S | 0 | L | V | Е | С | 0 | Ν | F | L | Ι | С | Т | S | R | В | S | А | W |
|---|---|---|---|---|---|---|---|---|---|---|---|---|---|---|---|---|---|---|---|---|
| G | S | С | А | L | U | Е | Т | А | Ρ | Т | С | Т | Т | R | А | Ρ | F | W | G | U |
| U | D | J | F | U | А | R | Ρ | R | А | Ι | S | Е | 0 | Т | Н | Е | R | S | Y | U |
| к | Т | А | Ρ | А | С | С | Е | Ρ | Т | D | Ι | F | F | Е | R | Е | Ν | С | Е | S |
| Т | S | Ν | 0 | Ι | Т | С | Е | R | I | D | W | 0 | L | L | 0 | F | F | G | U | Y |
| Е | А | Y | L | R | А | Е | L | С | Е | Т | А | С | Т | Ν | U | М | М | 0 | С | E |
| Ν | G | L | М | U | Q | С | Х | S | Ν | Q | Κ | J | 0 | С | Κ | Q | М | V | Х | z |
| С | R | С | Е | L | Е | В | R | А | Т | Е | S | U | С | С | Е | S | S | М | D |   |
| 0 | Е | Н | Q | Т | Ρ | J | М | Ζ | D | Х | W | Е | G | D | Т | L | G | Е | G | G |
| U | Е | Е | Ρ | Х | Ν | F | U | Ζ | Q | В | 0 | U | Y | Е | Ι | F | А | А | Y | 0 |
| R | Ρ | L | F | Q | Q | Q | Ν | R | С | F | F | М | L | D | Т | U | Ρ | U | Е | L |
| А | 0 | Ρ | В | L | Е | Н | Ι | Κ | S | А | Т | Ν | 0 | Y | А | Т | S | U | S | 0 |
| G | L | 0 | Ζ | I | А | Ν | L | G | U | S | Р | G | Q | Q | F | Н | Ν | н | F | Р |
| Е | Ι | Т | V | S | Ρ | Е | А | Κ | С | А | L | М | L | Y | Κ | F | А | Е | Ι | A |
| Y | т | Н | Е | Т | Е | Y | V | Т | U | J | Р | L | Ν | Ζ | А | R | Ρ | S | Т | R |
| н | Е | Е | Т | Е | Ρ | L | Е | Н | R | 0 | F | Κ | S | А | Е | М | S | А | Ζ | D |
| Т | L | R | 0 | Ν | Т | J | Н | S | U | F | Y | 0 | J | S | F | 0 | S | V | U | z |
| D | Y | S | Q | Κ | V | R | Е | s | 0 | L | D | 0 | 0 | G | G | 0 | Х | А | 0 | 0 |
| н | Ν | D | Ι | Ζ | J | А | С | 0 | U | R | Т | Е | 0 | U | s | С | R | s | С | x |
| U | Н | Ι | W | С | А | S | Κ | Ρ | Е | R | М | Ι | S | S | Ι | 0 | Ν | V | Ι | т |
| V | Т | Α | К | Е | Т | U | R | Ν | S | Μ | V | Ρ | V | F | D | Q | Z | Z | F | F |

ACCEPT DIFFERENCES

### FOLLOW DIRECTIONS

APOLOGIZE ASK FOR HELP ASK PERMISSION CELEBRATE SUCCESS COMMUNICATE CLEARLY COURTEOUS DISAGREE POLITELY ENCOURAGE GOOD LOSER GOSSIP HELP OTHERS KIND LISTEN PARTICIPATE PATIENT PRAISE OTHERS

RESOLVE CONFLICTS SHARE SPEAK CALMLY STAY ON TASK TAKE TURNS

© 2023 puzzles-to-print.com