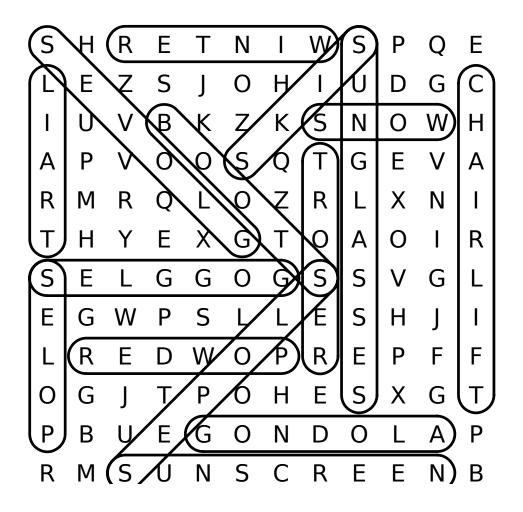

## Word Search

DIRECTIONS:
Find and circle the vocabulary words in the grid. Look for them in all directions including backwards and diagonally.

**BOOTS** 

**CHAIRLIFT** 

**GLOVES** 

**GOGGLES** 

**GONDOLA** 

**POLES** 

**POWDER** 

**RESORT** 

SKIS

**SLOPES** 

**SNOW** 

SUNGLASSES

**SUNSCREEN** 

TRAIL

WINTER

S Н R Ε Ν W S Ε Ε Z S O C Н D G В K Ζ K S Ν 0 W Н S Α 0 Q G Ε Α R M R 0 0 Ζ R X Т Ε G Т Α 0 Y X 0 Н R S S G 0 G Ε P S S W Ε Н Ε W P Ε P R D R F 0 Η Ε S G X O Т Т P Ε 0 N 0 P R S U S Ε M N C R Ε В Ν

### SOLUTION