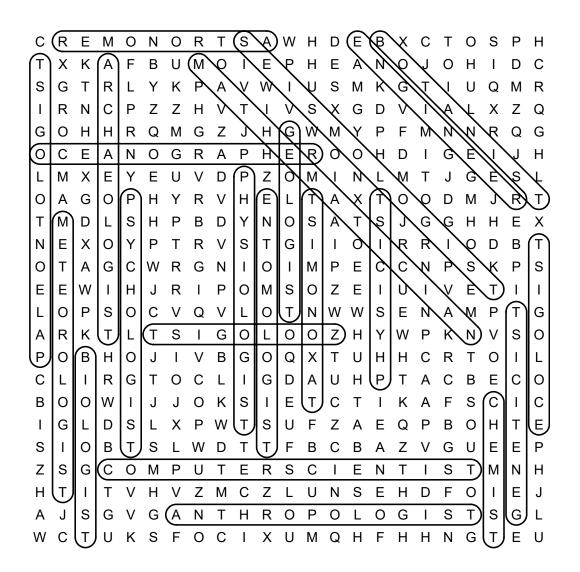

## Science Careers Word Search

DIRECTIONS: Find and circle the vocabulary words in the grid. Look for them in all directions including backwards and diagonally.

С R Е Μ Ο S AWH D Е В Х С Т Ο S Ρ Н Ν Ο R Т Т 0 н С Х K А Ρ Н Е Α 0 J Т D F В U 0 Е Ν M S G S R Т R Κ W U Μ Κ G Т U Q Μ Y Ζ Q Т R N С Ρ Ζ Ζ V S Х G D Α L Х Q G G Ο Н R Q Μ G Ζ Н G W Μ Υ Ρ F М Ν Ν R 0 С Ε G P Е R 0 Ο D G E Н O Е Ρ Ζ 0 G Е S L Х D Μ Т Ν Μ Т 0 А G 0 P Е L Т А Х Т Ο Ο D Μ R Т н Υ Т Μ D S Ρ В D Ν 0 S А Т S G G н Н Е Х Y т N F Х  $\cap$ S Т G 0 R R 0 D В Υ Т Т 1 Ρ Е S Ο Т А G С R G Ν 0 М С С Ν Ρ S Κ Ρ S 0 Ζ Е E Е F R U ν Т O M Т I T G S С Q Т NWW S Е Ν А Μ Ρ Т O 0 V 0 0 S 0 Α R K Т т S G Ο 0 Ζ Н Υ W κ N P 0 В G Ο Q Х Т U С R Т 0 Ο В Н Н С O С G D Т С В С 0 S С В 0 0 0 Κ S Ε Т С Т Κ A F С G D S Х S F Ζ А Е Q Ρ В 0 Н Т Е L S 0 В S С В Α Ζ G U Е Е Ρ F В V Ζ S G С Е S Т 0 Ε R S С Т N Т Μ Ν Н Н Т Т Ζ С Ζ U Ν S Е D F 0 Е J Т V Н V Μ L Н T A S G V G Α Ν Т Н R 0 Ρ 0 L Ο G S Т S G L . I 1 KSF Ο С XUMQHFHH Т Е U ۱۸ С т U Т Ν G

ANTHROPOLOGIST ARCHAEOLOGIST ASTRONOMER BIOLOGIST BOTANIST CHEMIST COMPUTER SCIENTIST ECOLOGIST ENGINEER ENTOMOLOGIST GENETICIST GEOLOGIST MATHEMATICIAN METEOROLOGIST OCEANOGRAPHER PALEONTOLOGIST PHYSICIST PHYSIOLOGIST

PSYCHOLOGIST SEISMOLOGIST TAXONOMIST ZOOLOGIST

© 2023 puzzles-to-print.com