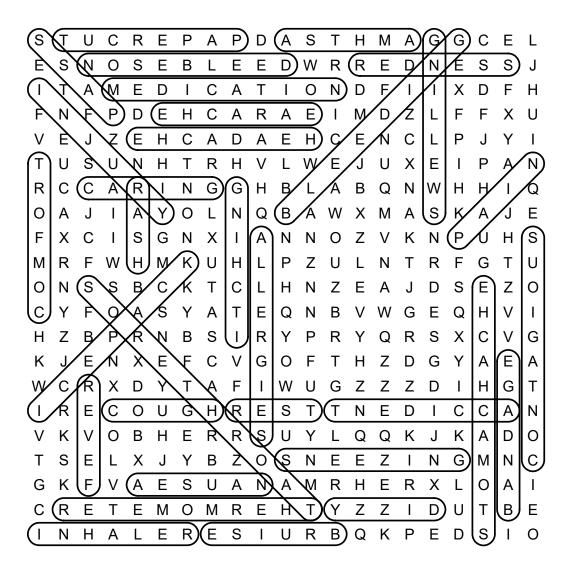

## Word Search

DIRECTIONS: Find and circle the vocabulary words in the grid. Look for them in all directions including backwards and diagonally.

| S | Т | U | С | R | Ε | Р | Α | Р | D | Α | S | Т | Н | М | Α | G | G | С | Ε | L |
|---|---|---|---|---|---|---|---|---|---|---|---|---|---|---|---|---|---|---|---|---|
| Е | S | Ν | Ο | S | Ε | В | L | Ε | Ε | D | W | R | R | Ε | D | Ν | Ε | S | S | J |
| 1 | Т | Α | М | Ε | D | I | С | Α | Τ | I | 0 | Ν | D | F | I | 1 | Χ | D | F | Н |
| F | N | F | Р | D | Ε | Н | С | Α | R | Α | Ε | I | М | D | Z | L | F | F | Χ | U |
| ٧ | Ε | J | Z | Ε | Н | С | Α | D | Α | Ε | Н | С | Ε | Ν | С | L | Р | J | Υ | 1 |
| Т | U | S | U | Ν | Н | Т | R | Н | ٧ | L | W | Ε | J | U | Χ | Ε | I | Р | Α | N |
| R | С | С | Α | R | I | Ν | G | G | Н | В | L | Α | В | Q | Ν | W | Н | Н | I | Q |
| 0 | Α | J | 1 | Α | Υ | 0 | L | Ν | Q | В | Α | W | Χ | М | Α | S | K | Α | J | Ε |
| F | Χ | С | 1 | S | G | Ν | Χ | I | Α | Ν | Ν | Ο | Z | ٧ | K | Ν | Р | U | Н | S |
| М | R | F | W | Н | М | K | U | Н | L | Р | Z | U | L | Ν | Τ | R | F | G | Т | U |
| 0 | Ν | S | S | В | С | K | Т | С | L | Н | Ν | Z | Ε | Α | J | D | S | Ε | Z | 0 |
| С | Υ | F | Ο | Α | S | Υ | Α | Т | Ε | Q | Ν | В | ٧ | W | G | Ε | Q | Н | ٧ | 1 |
| Н | Z | В | Р | R | Ν | В | S | I | R | Υ | Р | R | Υ | Q | R | S | Χ | С | ٧ | G |
| K | J | Ε | Ν | Χ | Ε | F | С | V | G | Ο | F | Т | Н | Z | D | G | Υ | Α | Ε | Α |
| W | С | R | Χ | D | Υ | Т | Α | F | I | W | U | G | Z | Z | Z | D | I | Н | G | Т |
| 1 | R | Ε | С | 0 | U | G | Н | R | Ε | S | Т | Т | Ν | Ε | D | 1 | С | С | Α | Ν |
| V | K | ٧ | Ο | В | Н | Ε | R | R | S | U | Υ | L | Q | Q | K | J | K | Α | D | 0 |
| Т | S | Ε | L | Χ | J | Υ | В | Z | 0 | S | Ν | Ε | Ε | Z | I | Ν | G | М | Ν | С |
| G | K | F | V | Α | Ε | S | U | Α | Ν | Α | М | R | Н | Ε | R | Χ | L | О | Α | 1 |
| С | R | Ε | Т | Ε | М | 0 | M | R | Ε | Н | Т | Υ | Z | Z | I | D | U | Т | В | Ε |
| ı | Ν | Н | Α | L | Ε | R | Ε | S | I | U | R | В | Q | K | Р | Ε | D | S | I | 0 |

ACCIDENT
ALLERGIES
ASTHMA
BANDAGE
BLEEDING
BRUISE
CARING
COMFORT
CONTAGIOUS
COUGH
DIZZY

EARACHE
FEVER
HEADACHE
ICEPACK
INHALER
INJURY
ITCHING
MEDICATION
NAUSEA
NOSEBLEED
PAIN

PAPERCUT
PASS
RASH
REDNESS
REST
SNEEZING
SORE THROAT
STOMACHACHE
SWELLING
THERMOMETER