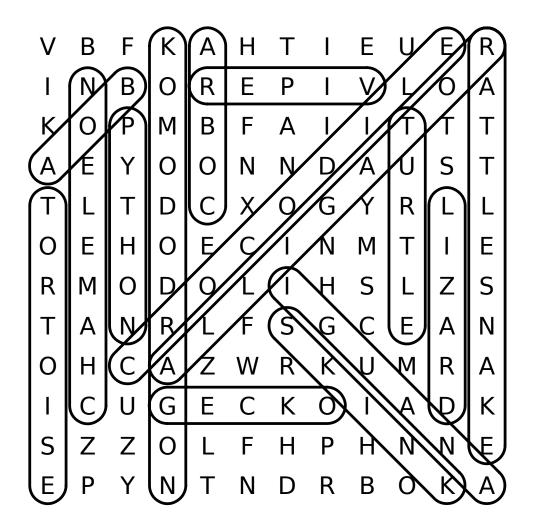

## Word Search

DIRECTIONS: Find and circle the reptile names in the grid. Look for them in all directions including backwards and diagonally.

| V | В | F | K | Α | Н | Т | I | Е | U | Е | R |
|---|---|---|---|---|---|---|---|---|---|---|---|
| 1 | N | В | 0 | R | Ε | P | 1 | V | L | 0 | Α |
| K | 0 | P | M | В | F | Α | I |   | Т | Т | Т |
| Α | Ε | Υ | Ο | 0 | Ν | N | D | Α | U | S | Т |
| Т | L | Τ | D | C | X | 0 | G | Υ | R | L | L |
| 0 | Е | Н | 0 | Е | C | I | N | M | Т | I | Е |
| R | M | 0 | D | 0 | L | I | Н | S | L | Z | S |
| Т | Α | N | R | L | F | S | G | C | Е | Α | Ν |
| 0 | Н | C | Α | Z | W | R | K | U | M | R | Α |
| 1 | C | U | G | Е | C | K | 0 | Ι | Α | D | K |
| S | Z | Z | 0 | L | F | Н | P | Н | N | N | Е |
| Ε | Р | Υ | Ν | Т | Ν | D | R | В | Ο | K | Α |

| ALLIGATOR | GECKO         | RATTLESNAKE |  |  |
|-----------|---------------|-------------|--|--|
| BOA       | IGUANA        | SKINK       |  |  |
| CHAMELEON | KOMODO DRAGON | TORTOISE    |  |  |
| COBRA     | LIZARD        | TURTLE      |  |  |
| CROCODILE | PYTHON        | VIPER       |  |  |

### SOLUTION