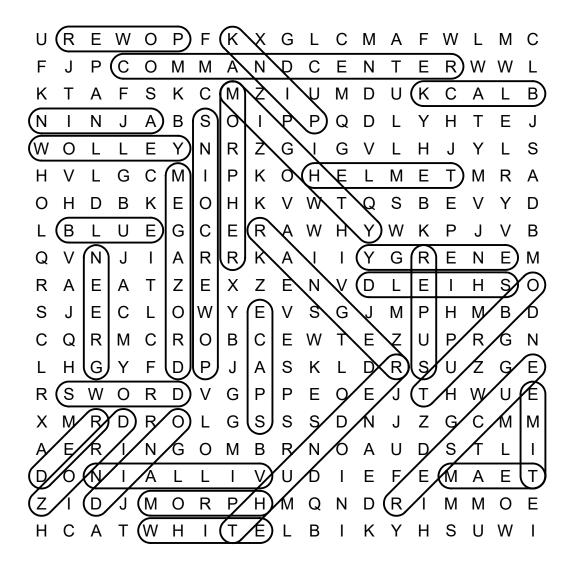

|       |  |

DIRECTIONS:
Find and circle the vocabulary words in the grid. Look for them in all directions including backwards and diagonally.

**BLACK** 

**BLUE** 

**COMMAND CENTER** 

DINO

**ENERGY** 

**GREEN** 

**HELMET** 

**MEGAZORD** 

**MIGHTY** 

MORPH

**MORPHER** 

### Power Rangers

Word Search

Χ G Ε 0 С Α W C R Μ M Ν D C Ε Ζ C M M D S 0 Q D Ζ G G S G C K 0 M Τ M Α S D Ε 0 Η Q Υ G C R В Ε S 0 Ε C Ε S 0 В G M M D R C Ε Ε Ζ G Q M В Р G Α S R S Ζ G Ε Н D Р K L D U G Ε 0 0 Ε T Μ R D G S S D Ζ G C M M 0 0 Ζ D D 0 Ε O Q M M Ε C Α В K S W



PINK

**POWER** 

POWER COINS

**RANGER** 

RED

**RESCUE** 

**SHIELD** 

**SPACE** 

**SUPER** 

**SWORD** 

TEAM

**THUNDER** 

TIME

**TURBO** 

VILLAIN

WHITE

**YELLOW** 

**ZORD** 

## Power Rangers

Word Search

### SOLUTION