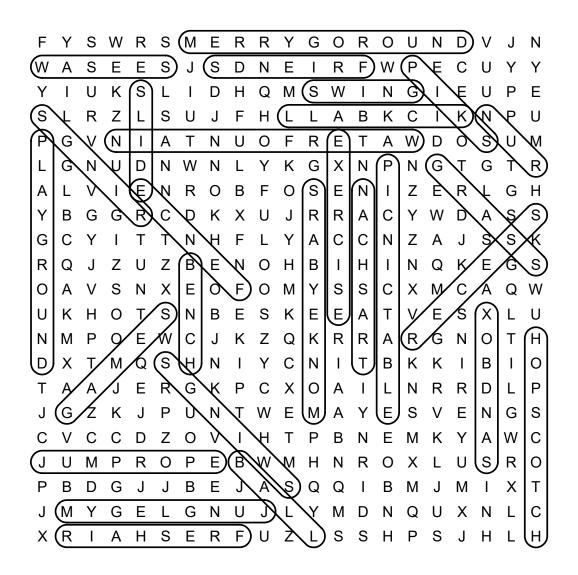

## Playground Word Search

DIRECTIONS: Find and circle the vocabulary words in the grid. Look for them in all directions including backwards and diagonally.

| F | Y | S | W | R | S | М | Е | R | R | Y | G | 0 | R | 0 | U | Ν | D | V | J | Ν |
|---|---|---|---|---|---|---|---|---|---|---|---|---|---|---|---|---|---|---|---|---|
| w | А | S | Е | Е | S | J | S | D | Ν | Е | Ι | R | F | W | Ρ | Е | С | U | Y | Y |
| Y | Ι | U | к | S | L | Ι | D | Н | Q | М | S | W | Ι | Ν | G | Т | Е | U | Ρ | E |
| s | L | R | Ζ | L | S | U | J | F | Н | L | L | А | В | Κ | С | Ι | Κ | Ν | Ρ | υ |
| P | G | V | Ν | Ι | А | Т | Ν | U | 0 | F | R | Е | Т | А | W | D | 0 | S | U | м |
| L | G | Ν | U | D | Ν | W | Ν | L | Υ | Κ | G | Х | Ν | Ρ | Ν | G | Т | G | Т | R |
| A | L | V | Ι | Е | Ν | R | 0 | В | F | 0 | S | Е | Ν | Ι | Ζ | Е | R | L | G | н |
| Y | В | G | G | R | С | D | Κ | Х | U | J | R | R | А | С | Y | W | D | А | S | s |
| G | С | Y | Ι | Т | Т | Ν | Н | F | L | Y | А | С | С | Ν | Ζ | А | J | S | S | к |
| R | Q | J | Ζ | U | Ζ | В | Е | Ν | 0 | Н | В | Ι | Н | Ι | Ν | Q | Κ | Е | G | s |
| 0 | А | V | S | Ν | Х | Е | 0 | F | 0 | М | Y | S | S | С | Х | Μ | С | А | Q | w |
| U | Κ | Н | 0 | Т | S | Ν | В | Е | S | Κ | Е | Е | А | Т | V | Е | S | Х | L | U |
| N | М | Ρ | 0 | Е | W | С | J | Κ | Ζ | Q | Κ | R | R | А | R | G | Ν | 0 | Т | н |
| D | Х | Т | Μ | Q | S | Н | Ν | Ι | Υ | С | Ν | Ι | Т | В | Κ | Κ | I | В | Ι | 0 |
| Т | А | А | J | Е | R | G | Κ | Ρ | С | Х | 0 | А | Ι | L | Ν | R | R | D | L | Р |
| J | G | Ζ | Κ | J | Ρ | U | Ν | Т | W | Е | Μ | А | Y | Е | S | V | Е | Ν | G | S |
| C | V | С | С | D | Ζ | 0 | V | Ι | Н | Т | Ρ | В | Ν | Е | Μ | Κ | Y | А | W | С |
| J | U | Μ | Ρ | R | 0 | Ρ | Е | В | W | Μ | Н | Ν | R | 0 | Х | L | U | S | R | 0 |
| P | В | D | G | J | J | В | Е | J | А | S | Q | Q | Ι | В | Μ | J | М | Ι | Х | Т |
| J | М | Y | G | Е | L | G | Ν | U | J | L | Y | М | D | Ν | Q | U | Х | Ν | L | С |
| X | R | Ι | Α | Н | S | Е | R | F | U | Ζ | L | S | S | Н | Ρ | S | J | Н | L | Н |

| BALL      | JUMP ROPE      | RUN            |
|-----------|----------------|----------------|
| BENCH     | JUNGLE GYM     | SANDBOX        |
| EXERCISE  | KICKBALL       | SEE-SAW        |
| FENCE     | MERRY-GO-ROUND | SKIP           |
| FRESH AIR | MONKEY BARS    | SLIDE          |
| FRIENDS   | PICNIC TABLE   | SWING          |
| GAMES     | PLAYGROUND     | SWINGS         |
| GRASS     | RECESS         | TRASH CAN      |
| HOPSCOTCH | RINGS          | WATER FOUNTAIN |

## Word Search