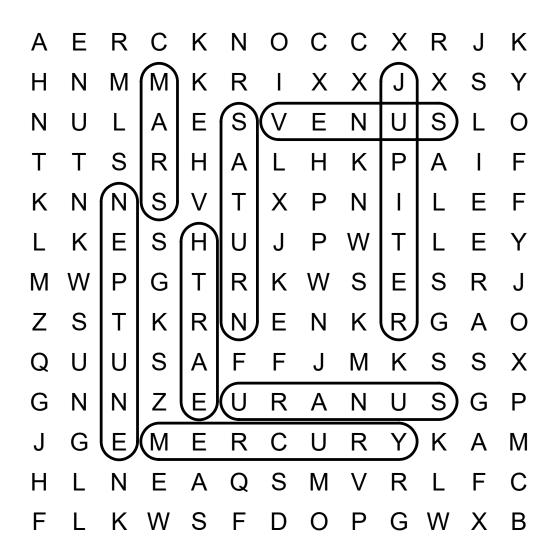

## Planet Names

### Word Search

#### WHO MADE THIS?

Created by Kim White Steele for Puzzles to Print.

#### **CONTACT**

admin@puzzles-to-print.com

#### **ILLUSTRATIONS**

All images used under license from Dreamstime.com - Illustration 54801115 © Roberto Giovannini.

#### **COPYRIGHT**

© 2024 Kim White Steele LLC - All rights reserved. Permission to copy for single classroom, facility, or home use only. Not for public display.

| Name: _ | Date: |
|---------|-------|
|         |       |

# Planet Names

DIRECTIONS: Find and circle the planet names the grid. Look for them vetically and horzontally.



SATURN

**MERCURY** 

**JUPITER** 

**URANUS** 

**VENUS** 

## Planet Names

Word Search

### SOLUTION