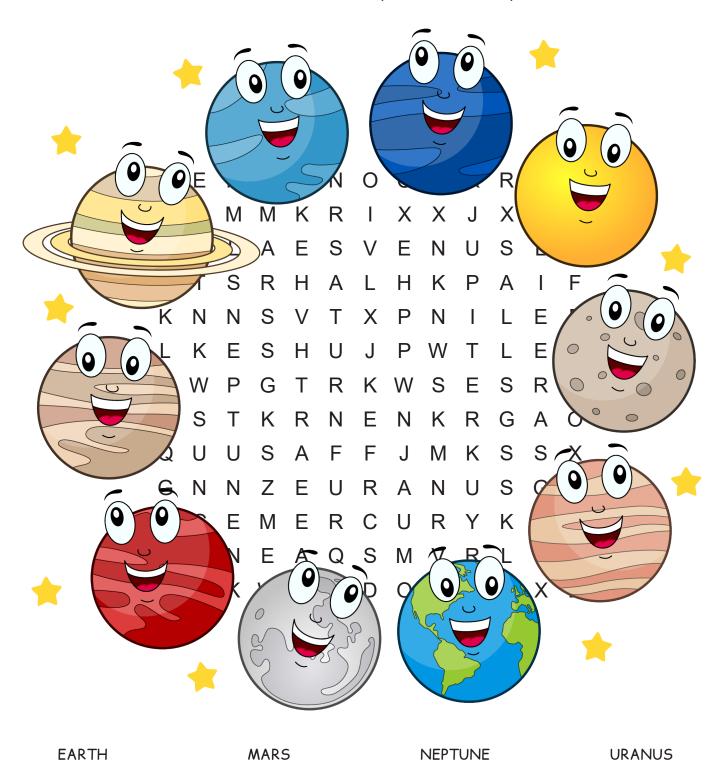

## Planet Names

### Word Search

# Planet Names

DIRECTIONS: Find and circle the planet names the grid. Look for them vetically and horzontally.

SATURN

**MERCURY** 

**JUPITER** 

**URANUS** 

**VENUS** 