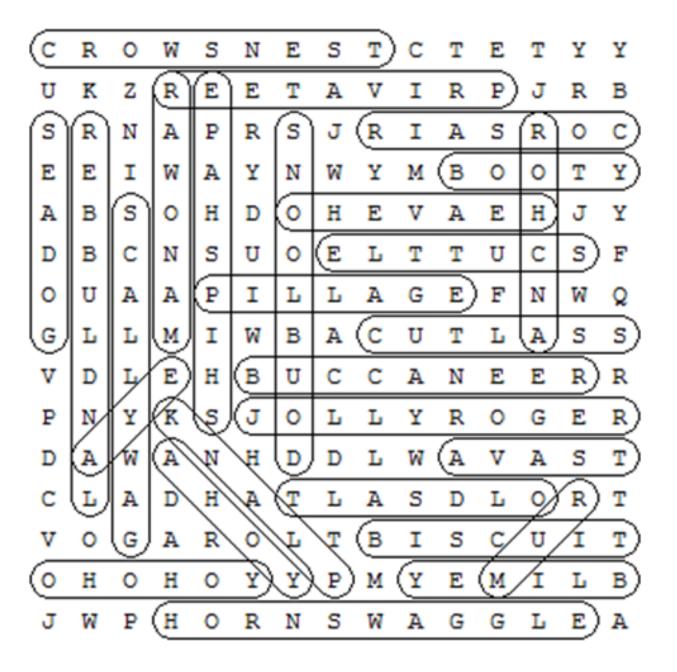

\mathbf{L}$ Μ Ι W В Α C U т  $\mathbf{L}$ Α S S for them in all C V D L Ε Η В U C Α Ν Ε E R R backwards and Ρ Ν Y K S J O L L Y R 0 G E R diagonally. Α S D Α W Α Ν Η D D L W Α V т C L Α Α т L Α S R D Η D  $\mathbf{L}$ 0 т АНОУ V 0 G Α R 0 L т В Ι S C U Ι т **ANCHOR** O Η Η O Y Y Ρ Μ Y E Μ Ι  $\mathbf{L}$ 0 В

Find and circle the directions including

**AVAST** 

**AYE** 

**BISCUIT** 

**BLIMEY** 

**BOOTY** 

**BUCCANEER** 

CORSAIR

**CROW'S NEST** 

**CUTLASS** 

**DOUBLOONS** 

**HEAVE HO** 

**HORNSWAGGLE** 

Η

0

R

Ν

S

W

Α

G

Ρ

J

W

**JOLLY ROGER** 

LANDLUBBER

MAN-O-WAR

**OLD SALT** 

**PILLAGE** 

**PLANK** 

**PRIVATEER** 

**RUM** 

**SCALLYWAG** 

G

L

Ε

Α

т

J

Ε

Ρ

Y

R

Y

В

SCUTTLE

SEADOG

**SHIPSHAPE** 

уо но но



# Pirate Lingo

Word Search

## SOLUTION