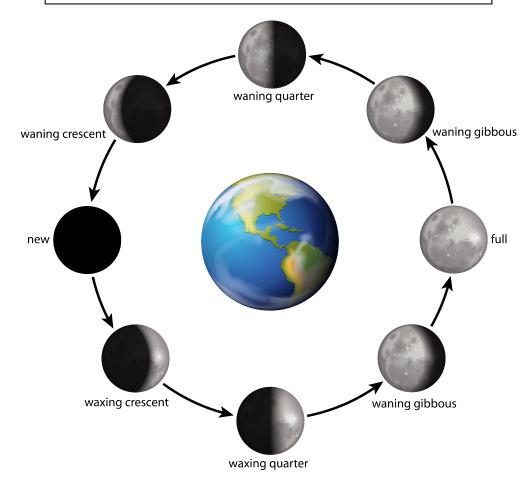

# Phases of the Moon

Word Search

DIRECTIONS:
Find and circle the vocabulary words in the grid. Look for them in all directions including backwards and diagonally.

**FULL** 

**NEW** 

WANING CRESCENT

WANING GIBBOUS

WANING QUARTER

WAXING CRESCENT

**WAXING GIBBOUS** 

WAXING QUARTER