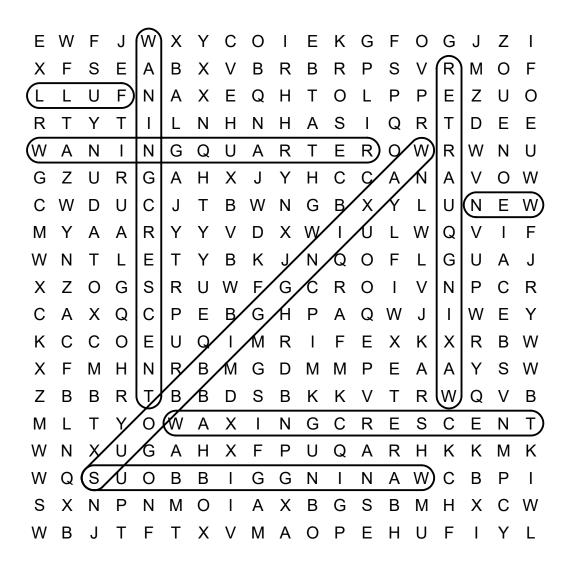

# Phases of the Moon

### Word Search

#### WHO MADE THIS?

Created by Kim White Steele for Puzzles to Print.

#### **CONTACT**

admin@puzzles-to-print.com

#### **ILLUSTRATIONS**

All images used under license from Dreamstime.com - Illustration 46947475 © Blueringmedia.

#### **COPYRIGHT**

© 2022 Kim White Steele - All rights reserved. Permission to copy for single classroom use only. Not for public display. Name: \_\_\_\_\_ Date: \_\_\_\_

# Phases of the Moon

Word Search

DIRECTIONS:
Find and circle the vocabulary words in the grid. Look for them in all directions including backwards and diagonally.

**FULL** 

**NEW** 

WANING CRESCENT

WANING GIBBOUS

WANING QUARTER

WAXING CRESCENT

**WAXING GIBBOUS** 

WAXING QUARTER



# Phases of the Moon

Word Search

## SOLUTION