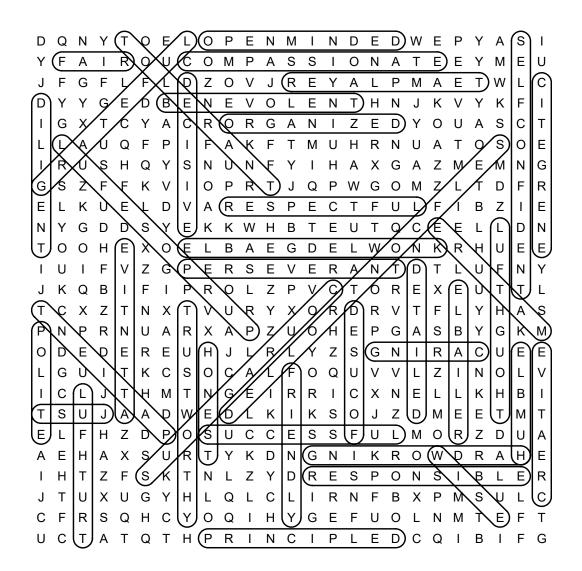

## Leadership Word Search

DIRECTIONS: Find and circle the vocabulary words in the grid. Look for them in all directions including backwards and diagonally.

D Q N Υ Т Ο Е 0 Р Е Ν М 1 Ν D Е D W Е Ρ S Υ А R 0 Υ F Α υC 0 Ρ S 0 Е Е Е U I Μ А S I Ν А Т Υ Μ G F F LDZ Е J F L 0 V .1 R Y А L Ρ Μ Α Е Т W С D Υ G Е DBEN Е Ο Е Ν Т Н Ν Κ Κ F I V 1 J V Υ Ζ Е Т Х Т С Υ А С R 0 R G Ν I D 0 S С 1 G А Y U L А U Ω F Ρ 1 F Α κ F тми н R N Α т 0 S 0 E R U S S Α Ζ Е G 1 Н Q Υ N U Ν F Υ 1 н Х G Μ Μ Ν S 7 Ρ W G Ζ G F F Κ Т 0 Р R Q 0 Μ Т Т D R V Т J Е Κ U Е L D V А R Е S Ρ Е С Т F U Т F Т В Ζ E Т G D D S ΕK ΚW Е U Т Е Е D N Ν Υ Y Н В Q С L GΟ Е Е Т 0 н Е XOEL В Α Е L W 0 Κ R Н Е  $\cap$ Ν U ΖGΡ Е R S VER Т V Е А Ν Т D Υ L U Q F С Т В Р R 0 Ζ Ρ V 0 R Е Х Е U Т J 1 L т т С ΧZ Т ΝX Т R Υ хо R D R F L S V U V Т Y н Р Ν Ρ R U Α R Ρ Ζ υo Н Е Ρ G S В G Κ Μ N Х Α Y 0 D Е D Е RΕ U н R LΥ Ζ S G R Α С Е E .1 Т N U L G U I Т Κ С S 0 С А L F 0 Q U Ζ I Ν V V Т Е R R С T C Т НМТ Ν G 1 Х N Е L Т Κ н В Т Т U .1 Α А DWE D L Κ - 1 Κ S 0 J Ζ D Μ Е Е Т М Т S Е F Н Ζ D ΡΟ S U С С Е S F U L Μ 0 R Ζ D U А S ΚR Е Е ΗА Х URT Κ D Ν G Ν W D R н Α Y 1 0 Α Т Ζ S КΤ Ν Ζ Υ D R Е S Ρ 0 Ν S В R С U Х U G L R N F В Р S J Т Y н Ω Т С L 1 х M U Т С R S ΥO ΥG Е F υo F F Q Н С Q Н Ν Μ Т Е L PLEDCQ U С ΤА Т QTHPR Ν С 1 Т F G 1 В

| ATTENTIVE     | FAIR          | OPEN MINDED |                 |
|---------------|---------------|-------------|-----------------|
| BENEVOLENT    | FOCUSED       | ORGANIZED   | SELF-CONFIDENT  |
| CARING        | FRIENDLY      | PATIENT     | SELF-CONTROLLED |
| COMPASSIONATE | GRATEFUL      | PERSEVERANT | SUCCESSFUL      |
| COURAGEOUS    | HARDWORKING   | POLITE      |                 |
| CREATIVE      | HONEST        | PRINCIPLED  |                 |
| DECISIVE      | HUMBLE        | PURPOSEFUL  | TOLERANT        |
| DETAILED      | JUST          | RELIABLE    | TRUSTWORTHY     |
| DILIGENT      | KNOWLEDGEABLE | RESPECTFUL  | TRUTHFUL        |
| ENERGETIC     | MATURE        | RESPONSIBLE | WISE            |