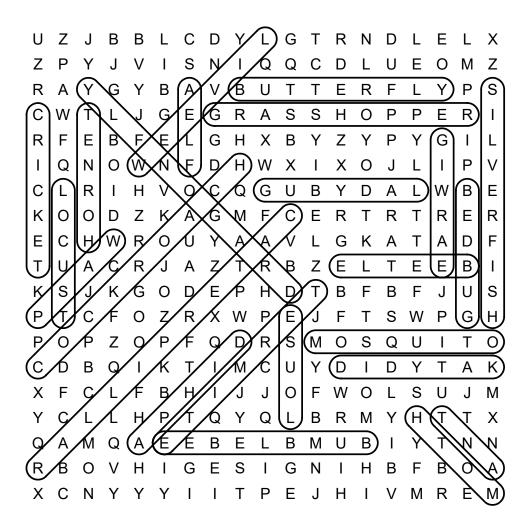

LUSTRATIONS**

All images used under license from Vectorstock.com.

### **COPYRIGHT**

© 2022 Kim White Steele - All rights reserved. Permission to copy for single classroom use only. Not for public display. Name: \_\_\_\_\_ Date: \_\_\_\_



# **INSECTS**

## Word Search

DIRECTIONS: Find and circle the insect names in the grid. Look for them in all directions including backwards and diagonally.

ANT

APHID

**BEDBUG** 

**BEETLE** 

**BUMBLEBEE** 

**BUTTERFLY** 

**CATERPILLAR** 

COCKROACH

CRICKET

DRAGONFLY

**EARWIG** 

FLEA

**GRASSHOPPER** 

**HORNET** 

**KATYDID** 

LADYBUG

**LOCUST** 

LOUSE

G Ε Χ S Z D S X L V C G D В Ε Ε R F D Ε В I K 0 D Ε Р В S G Н 0 K M В Υ Q R X Ν X M

MOSQUITO

MOTH

**SILVERFISH** 

TERMITE

WASP

WEEVIL



# **INSECTS**

## Word Search

## SOLUTION