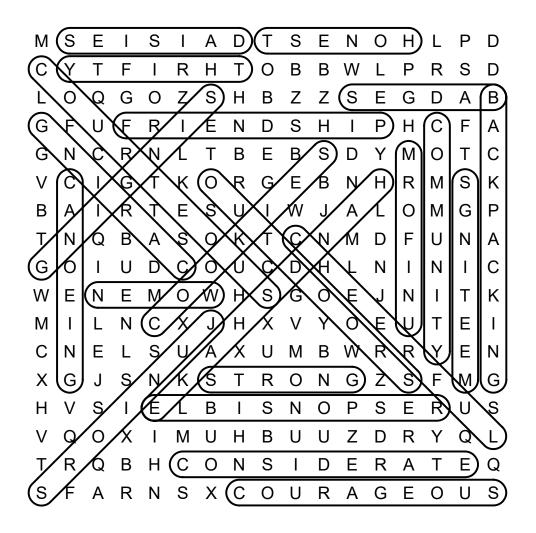

## Word Search

DIRECTIONS: Find and circle the vocabulary words in the grid. Look for them in all directions including backwards and diagonally.

| М | S | Ε  | Ι | S | 1 | Α | D | Т | S  | Ε | Ν | Ο | Н | L | Р | D |
|---|---|----|---|---|---|---|---|---|----|---|---|---|---|---|---|---|
| С | Υ | Т  | F | I | R | Н | Т | 0 | В  | В | W | L | Р | R | S | D |
| L | Ο | Q  | G | Ο | Z | S | Н | В | Z  | Z | S | Ε | G | D | Α | В |
| G | F | U  | F | R | I | Ε | Ν | D | S  | Н | Ι | Р | Н | С | F | Α |
| G | Ν | С  | R | Ν | L | Т | В | Ε | В  | S | D | Υ | M | Ο | Τ | С |
| ٧ | С | -1 | G | Т | K | Ο | R | G | Ε  | В | Ν | Н | R | M | S | K |
| В | Α | -1 | R | Т | Ε | S | U | 1 | W  | J | Α | L | 0 | M | G | Р |
| Т | Ν | Q  | В | Α | S | Ο | K | Τ | С  | Ν | M | D | F | U | Ν | Α |
| G | Ο | Ι  | U | D | С | Ο | U | С | D  | Н | L | Ν | I | Ν | I | С |
| W | Ε | Ν  | Ε | M | 0 | W | Н | S | G  | 0 | Ε | J | Ν | I | Τ | K |
| М | Ι | L  | Ν | С | Χ | J | Н | Χ | V  | Υ | Ο | Ε | U | Т | Е | 1 |
| С | Ν | Ε  | L | S | U | Α | Χ | U | M  | В | W | R | R | Υ | Ε | Ν |
| Х | G | J  | S | Ν | K | S | Τ | R | Ο  | Ν | G | Z | S | F | M | G |
| Н | V | S  | I | Ε | L | В | I | S | Ν  | 0 | Р | S | Ε | R | U | S |
| ٧ | Q | Ο  | Χ | Ι | M | U | Н | В | U  | U | Z | D | R | Υ | Q | L |
| Т | R | Q  | В | Н | С | Ο | Ν | S | -1 | D | Ε | R | Α | Т | Ε | Q |
| S | F | Α  | R | Ν | S | Χ | С | 0 | U  | R | Α | G | Ε | 0 | U | S |

## SOLUTION