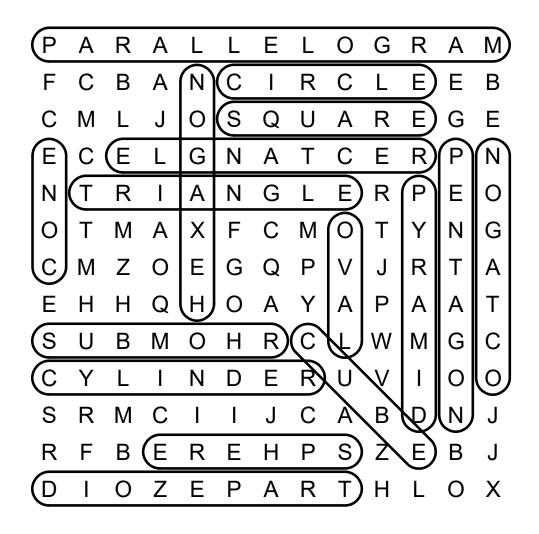

METRIC SHAPES**

#### Word Search

WHO MADE THIS?

Created by Kim White Steele for Puzzles to Print.

CONTACT

admin@puzzles-to-print.com

ILLUSTRATIONS

All images used under license from Dreamstime.com -ID 50531931 © Nadezda Obolenskaya & 61562696 © Katerinadav.

#### COPYRIGHT

© 2022 Kim White Steele - All rights reserved. Permission to copy for single classroom use only. Not for public display.



## **GEOMETRIC SHAPES**

#### Word Search

DIRECTIONS: Find and circle the shape names in the grid. Look for them in all directions including backwards and diagonally.



CIRCLE CONE CUBE

CYLINDER HEXAGON

OCTAGON

OVAL

PARALLELOGRAM PENTAGON PYRAMID RECTANGLE RHOMBUS SPHERE SQUARE TRAPEZOID TRIANGLE



© 2022 puzzles-to-print.com

### **GEOMETRIC SHAPES**

#### Word Search

### SOLUTION