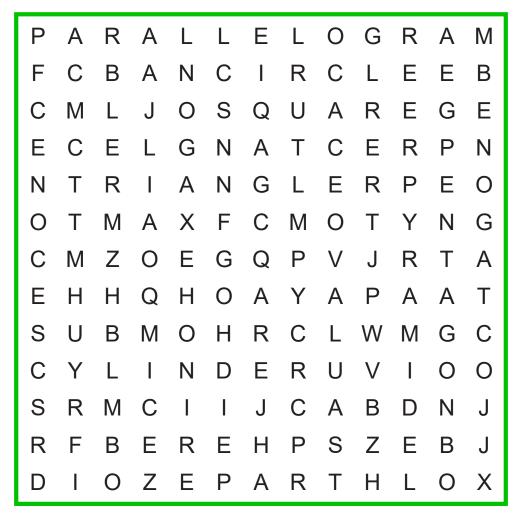

#### Word Search

DIRECTIONS: Find and circle the shape names in the grid. Look for them in all directions including backwards and diagonally.

CIRCLE CONE CUBE

CYLINDER HEXAGON

OCTAGON

OVAL

PARALLELOGRAM PENTAGON PYRAMID RECTANGLE RHOMBUS SPHERE SQUARE TRAPEZOID TRIANGLE