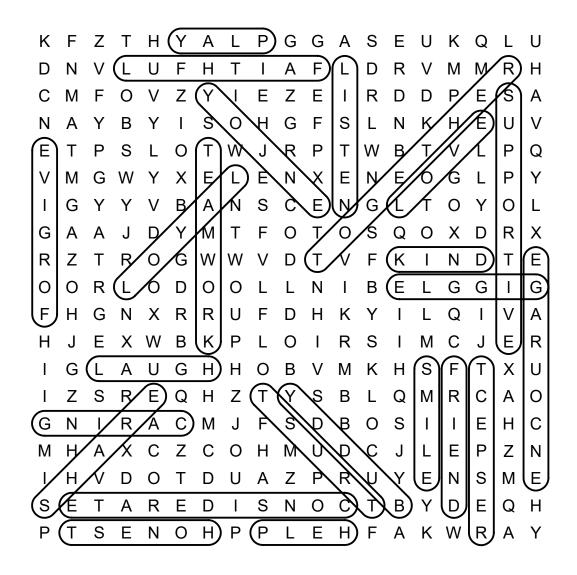

## Friendship Word Search

DIRECTIONS: Find and circle the vocabulary words in the grid. Look for them in all directions including backwards and diagonally.

| K | F | Ζ | Т | Н | Y | А | L | Ρ | G | G | А | S | Е | U | K | Q | L | U |
|---|---|---|---|---|---|---|---|---|---|---|---|---|---|---|---|---|---|---|
| D | Ν | V | L | U | F | Н | Т | Ι | А | F | L | D | R | V | Μ | Μ | R | н |
| C | Μ | F | 0 | V | Ζ | Y | Ι | Е | Ζ | Е | Ι | R | D | D | Ρ | Е | S | A |
| N | А | Y | В | Υ | Ι | S | 0 | Н | G | F | S | L | Ν | Κ | Н | Е | U | V |
| E | Т | Ρ | S | L | 0 | Т | W | J | R | Ρ | Т | W | В | Т | V | L | Ρ | Q |
| V | Μ | G | W | Y | Х | Е | L | Е | Ν | Х | Е | Ν | Е | 0 | G | L | Ρ | Y |
| 1 | G | Y | Y | V | В | А | Ν | S | С | Е | Ν | G | L | Т | 0 | Y | 0 | L |
| G | А | А | J | D | Y | Μ | т | F | 0 | Т | 0 | S | Q | 0 | Х | D | R | X |
| R | Ζ | Т | R | 0 | G | W | W | V | D | Т | V | F | Κ | Ι | Ν | D | Т | E |
| 0 | 0 | R | L | 0 | D | 0 | 0 | L | L | Ν | Ι | В | Е | L | G | G | Ι | G |
| F | Н | G | Ν | Х | R | R | U | F | D | Н | Κ | Y | Ι | L | Q | Ι | V | A |
| н | J | Е | Х | W | В | Κ | Ρ | L | 0 | Ι | R | S | Ι | Μ | С | J | Е | R |
| 1 | G | L | А | U | G | Н | н | 0 | В | V | М | Κ | Н | S | F | Т | Х | υ |
| 1 | Ζ | S | R | Е | Q | Н | Ζ | Т | Y | S | В | L | Q | М | R | С | А | 0 |
| G | Ν | Ι | R | А | С | М | J | F | S | D | В | 0 | S | Ι | Ι | Е | Н | С |
| м | н | А | Х | С | Ζ | С | 0 | Н | М | U | D | С | J | L | Е | Ρ | Ζ | N |
| 1 | Н | V | D | 0 | Т | D | U | А | Ζ | Ρ | R | U | Y | Е | Ν | S | М | E |
| s | Е | Т | А | R | Е | D | Ι | S | Ν | 0 | С | Т | В | Y | D | Е | Q | н |
| Р | Т | S | Е | Ν | 0 | Н | Ρ | Ρ | L | Е | Н | F | А | K | W | R | А | Y |

| BUDDY       | HELP    |            |  |  |  |
|-------------|---------|------------|--|--|--|
| CARING      | HONEST  | SHARE      |  |  |  |
| CONSIDERATE | KIND    | SMILE      |  |  |  |
| ENCOURAGE   | LAUGH   | SUPPORTIVE |  |  |  |
| ENJOY       | LISTEN  | TEAMWORK   |  |  |  |
| FAITHFUL    | LOVE    | TOGETHER   |  |  |  |
| FORGIVE     | LOYAL   | TRUST      |  |  |  |
| FRIEND      | PLAY    | IKUSI      |  |  |  |
| GIGGLE      | RESPECT |            |  |  |  |

## SOLUTION