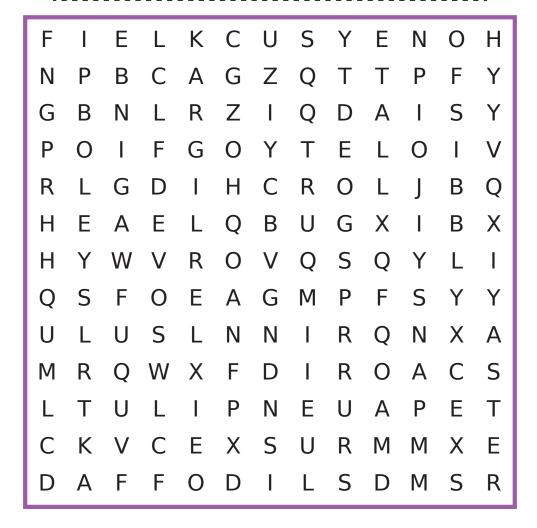

## Word Search

DIRECTIONS: Find and circle the flower names in the grid. Look for them in all directions including backwards and diagonally.

| ASTER    | HONEYSUCKLE | ORCHID    |
|----------|-------------|-----------|
| CROCUS   | LAVENDER    | PANSY     |
| DAFFODIL | LILAC       | SUNFLOWER |
| DAISY    | LILY        | TULIP     |
| GERANIUM | MARIGOLD    | VIOLET    |