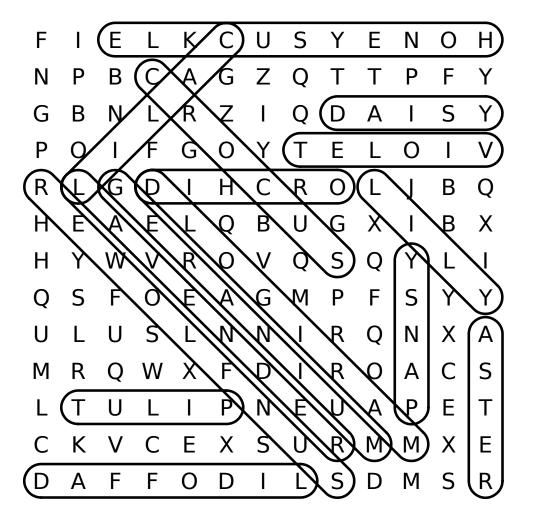

reated by Kim White Steele for Puzzles to Print.

#### **CONTACT**

admin@puzzles-to-print.com

#### **ILLUSTRATIONS**

All images used under license from Dreamstime.com - ID 50531931 © Nadezda Obolenskaya & 61562696 © Katerinadav.

#### **COPYRIGHT**

© 2022 Kim White Steele - All rights reserved. Permission to copy for single classroom use only. Not for public display.



## Word Search

DIRECTIONS: Find and circle the flower names in the grid. Look for them in all directions including backwards and diagonally.



| ASTER    | HONEYSUCKLE | ORCHID    |
|----------|-------------|-----------|
| CROCUS   | LAVENDER    | PANSY     |
| DAFFODIL | LILAC       | SUNFLOWER |
| DAISY    | LILY        | TULIP     |
| GERANIUM | MARIGOLD    | VIOLET    |

# FLOWER POWER

Word Search

### SOLUTION