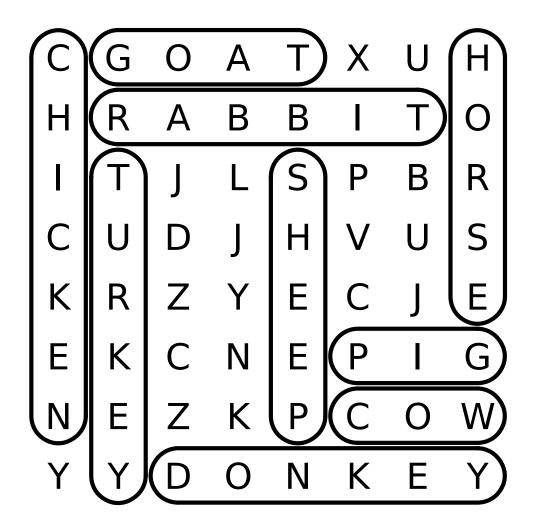

### Word Search

DIRECTIONS: Find and circle the animal names in the grid. Look for them vertically and horizontally.

 C
 G
 O
 A
 T
 X
 U
 H

 H
 R
 A
 B
 B
 I
 T
 O

 I
 T
 J
 L
 S
 P
 B
 R

 C
 U
 D
 J
 H
 V
 U
 S

 K
 R
 Z
 Y
 E
 C
 J
 E

 B
 K
 C
 N
 E
 P
 I
 G

 M
 Y
 D
 N
 K
 E
 Y

CHICKEN PIG

COW RABBIT

DONKEY SHEEP

GOAT TURKEY

HORSE

## **FARM ANIMALS**

Word Search

SOLUTION