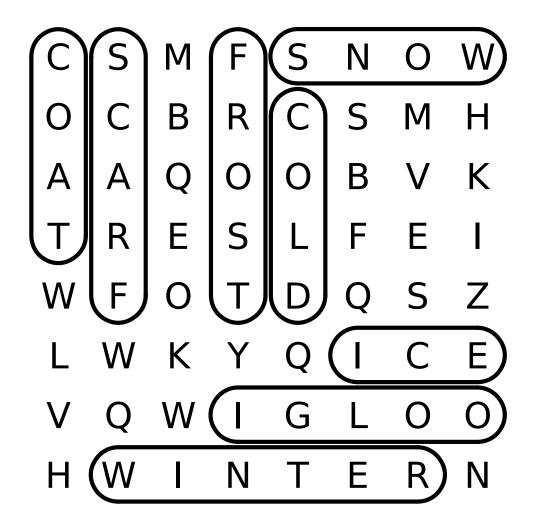

## Word Search

DIRECTIONS: Find and circle the vocabulary words colors in the grid. Look for them vertically and horizontally.

C S M F S N O W
O C B R C S M H
A A Q O O B V K
T R E S L F E I
W F O T D Q S Z
L W K Y Q I C E
V Q W I G L O O
H W I N T E R N

COAT IGLOO

COLD SCARF

FROST SNOW

ICE WINTER

### SOLUTION