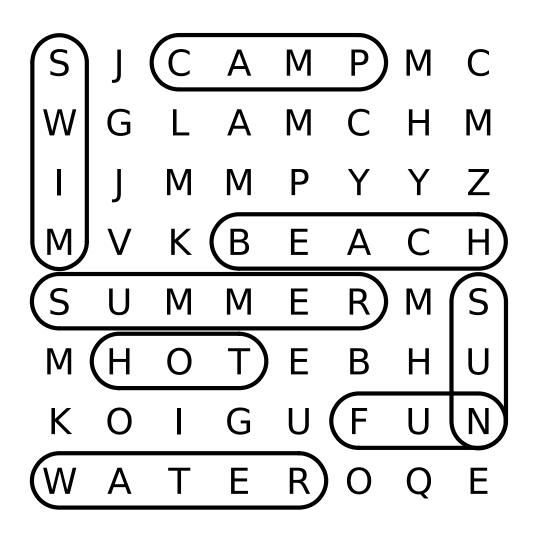

#### Word Search

DIRECTIONS: Find and circle the vocabulary words colors in the grid. Look for them vertically and horizontally.

| S | J | С | А | Μ | Ρ | Μ | С |
|---|---|---|---|---|---|---|---|
| W | G | L | А | Μ | С | Н | М |
| Т | J | Μ | Μ | Ρ | Y | Y | Ζ |
| Μ | V | Κ | В | Е | Α | С | н |
| S | U | Μ | Μ | Е | R | Μ | S |
| Μ | Η | 0 | Т | Е | В | Η | U |
| К | 0 | Т | G | U | F | U | Ν |
| W | А | Т | Е | R | 0 | Q | Е |

| BEACH | SUMMER |  |
|-------|--------|--|
| CAMP  | SUN    |  |
| FUN   | SWIM   |  |
| НОТ   | WATER  |  |

### SOLUTION