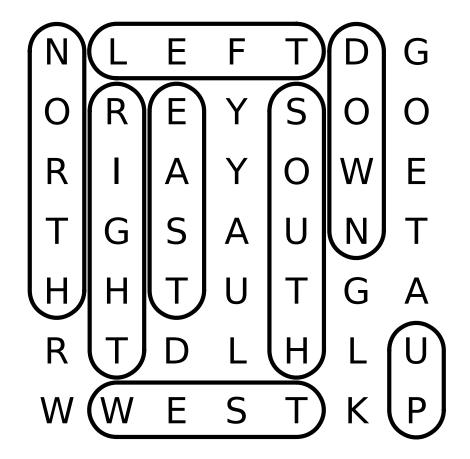

## Word Search

DIRECTIONS: Find and circle the vocabulary words colors in the grid. Look for them vertically and horizontally.

 N
 L
 E
 F
 T
 D
 G

 O
 R
 E
 Y
 S
 O
 O

 R
 I
 A
 Y
 O
 W
 E

 T
 G
 S
 A
 U
 N
 T

 H
 H
 T
 U
 T
 G
 A

 R
 T
 D
 L
 H
 L
 U

 W
 W
 E
 S
 T
 K
 P

DOWN RIGHT

EAST SOUTH

LEFT UP

NORTH WEST