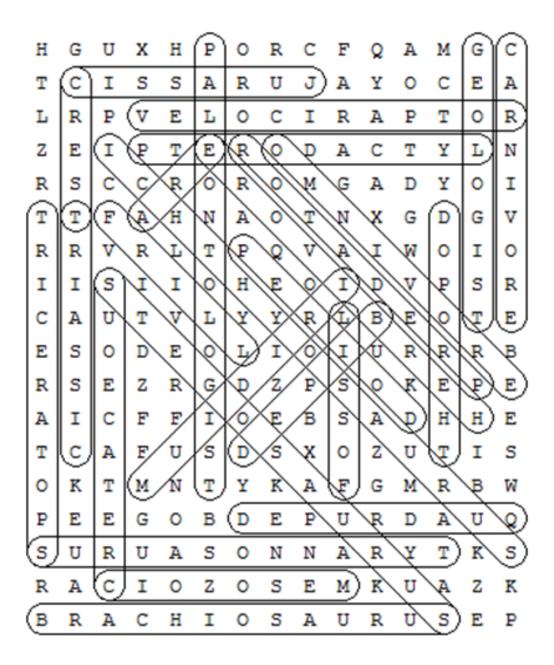

#### DIRECTIONS: Find and circle the vocabulary words in the grid. Look for them in all directions including backwards and diagonally.

BIPED BRACHIOSAURUS CARNIVORE CREST CRETACEOUS ERA FOSSIL FRILL GEOLOGIST HERBIVORE **ICHTHYOSAURUS** IRIDIUM JURASSIC **MESOZOIC** OMNIVORE PALEONTOLOGIST PERIOD PREDATOR PTERODACTYL QUADRUPED **STEGOSAURUS** THEROPOD TRIASSIC TRICERATOPS **TYRANNOSAURUS VELOCIRAPTOR** 

# DINOSAUR

| н | G | U | Х | Н | Ρ            | 0 | R | С | F | Q | Α | М | G | С |
|---|---|---|---|---|--------------|---|---|---|---|---|---|---|---|---|
| т | С | I | s | s | А            | R | U | J | А | Y | 0 | С | Е | А |
| L | R | Ρ | v | Е | $\mathbf{L}$ | 0 | С | I | R | А | Ρ | т | 0 | R |
| z | Е | I | Ρ | т | E            | R | 0 | D | А | С | т | Y | L | N |
| R | s | С | С | R | 0            | R | 0 | М | G | А | D | Y | 0 | I |
| т | т | F | А | Н | N            | А | 0 | т | Ν | х | G | D | G | v |
| R | R | V | R | L | т            | Ρ | Q | v | А | I | W | 0 | I | 0 |
| I | I | s | I | I | 0            | Н | E | 0 | I | D | V | Ρ | s | R |
| с | А | U | т | v | L            | Y | Y | R | L | в | E | 0 | т | Е |
| Е | s | 0 | D | Е | 0            | L | I | 0 | I | U | R | R | R | в |
| R | s | Е | Ζ | R | G            | D | Ζ | Ρ | s | 0 | K | Е | Ρ | Е |
| А | I | С | F | F | I            | 0 | E | в | s | А | D | Н | Н | Е |
| т | С | A | F | U | s            | D | s | х | 0 | Ζ | U | т | I | s |
| 0 | К | т | М | N | т            | Y | K | А | F | G | М | R | В | W |
| P | Е | E | G | 0 | В            | D | E | P | U | R | D | А | U | Q |
| s | υ | R | U | А | s            | 0 | N | Ν | А | R | Y | т | K | s |
| R | А | С | I | 0 | Ζ            | 0 | s | E | М | K | U | Α | Ζ | к |
| в | R | A | С | Η | I            | 0 | s | А | U | R | U | s | E | Ρ |

## SOLUTION