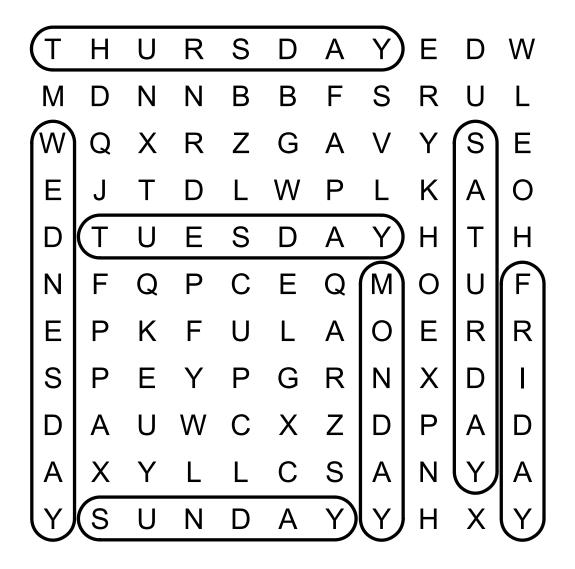

## Word Search

DIRECTIONS: Find and circle the days of the week in the grid. Look for them in horizontally and vertically.

| Т | Н | U | R | S | D | Α | Υ | Ε | D | W |
|---|---|---|---|---|---|---|---|---|---|---|
| М | D | Ν | Ν | В | В | F | S | R | U | L |
| W | Q | X | R | Z | G | Α | V | Y | S | Ε |
| E | J | Т | D | L | W | Р | L | K | Α | Ο |
| D | Т | U | Ε | S | D | Α | Υ | Н | Τ | Н |
| N | F | Q | Р | С | Ε | Q | M | 0 | U | F |
| E | Р | K | F | U | L | Α | 0 | Ε | R | R |
| S | Р | Ε | Υ | Р | G | R | Ν | X | D | I |
| D | Α | U | W | С | X | Z | D | Р | Α | D |
| Α | X | Y | L | L | С | S | Α | Ν | Y | Α |
| Y | S | U | Ν | D | Α | Y | Υ | Н | X | Υ |

MONDAY

**FRIDAY** 

**TUESDAY** 

SATURDAY

WEDNESDAY

SUNDAY

**THURSDAY** 