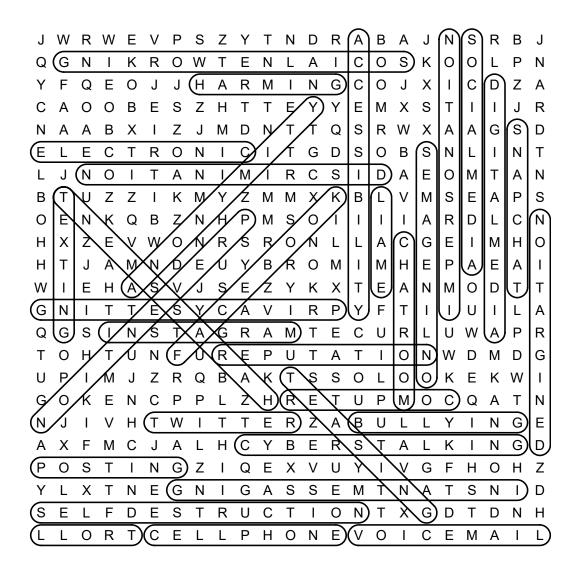

# **Cyberbullying** Word Search

DIRECTIONS: Find and circle the vocabulary words in the grid. Look for them in all directions including backwards and diagonally.

J W RW Е V Ρ S Ζ Т Ν D R Α В А Ν S R В J Y J С 0 S 0 0 L Ρ Q G N 0 Т А Т Κ Ν T Κ R W Е Ν L Y F Q G С 0 С D Ζ Е Ο R Μ Ν J Х T Α J н R С A Ο 0 B F S Ζ Н Т Т Е Y Y Е Μ Х S Т J Ζ Q D Ν Α A В Х J Μ D Ν Т Т S R W Х A A G S Т Е Е С Т R 0 С Т G D S 0 В S N Ν L J Μ R С S D А Е Ο N Ω Т Т Μ Т Α N В Т U Ζ Ζ Κ Μ Ζ Μ Μ Х Κ В Т V Μ S Е Α Ρ S Υ Ο Е Κ Q В Ζ Ν Н Ρ Μ S 0 Т Т А R D L С N Ν Т E Н Х 7 E Ŵ 0 N R S R 0 N Α С G Т Μ Н 0 V Т Т Е н J А M Ν D E U Y В R 0 Μ Μ н Ρ Α E Α Е S Е 0 D Т W н Α S F 7 Κ Х Т А Ν Μ Т ν Υ S R Ρ F Т G N Т Т Е Υ С Α Y Т U A T T L v S Ρ R Q G I N S Т G R M Т Е С U R Т U W Т Ο Н Т Ν R Ε P Т А Т Ο Ν D Μ D G U U U W S U P Ζ R Q B K Т S О Ο Ο Κ Ε Κ W M G 0 Κ Е Ν С Ζ Н R Е Т U Ρ Μ 0 С Q Α Т Ν Ν J V Н т т Е R Ζ А В U Т Y Ν G Е Х С С В Е R S Т G D Α F Μ .1 н Υ A L Κ Ν Ρ 0 S Ζ Е G F Ζ Т Ν G Т Q Х V U Υ V Н 0 Н Y Х Т Ν Е G S S Е Т Ν Т S I D Т Ν Т G Α Μ Α Ν S Е F D Е S Т R U С Т 0 Ν Т Х G D Т D Ν Н Т С Ρ Е С ΕM Е 0 R Т Е L HON V 0 Ι Α 1 L L

ACCESSIBILITY

ANONYMITY BULLYING CELL PHONE CHAT ROOM COMPUTER CYBER STALKING DENIGRATION DIGITAL MEDIA DISCRIMINATION ELECTRONIC E-MAIL FACEBOOK HARASSMENT HARMING IMPERSONATION INSTAGRAM INSTANT MESSAGING ONLINE GAMES POSTING PREVENTION PRIVACY SETTING

REPUTATION SELF-DESTRUCTION SNAPCHAT SOCIAL MEDIA SOCIAL NETWORKING TEASING TEXTING TROLL TWITTER VOICE MAIL

© 2023 puzzles-to-print.com