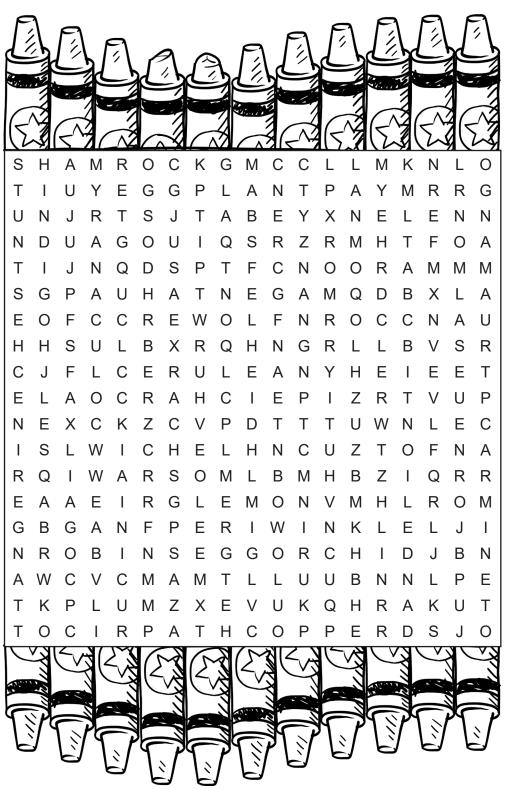

## Crayon colors

Word Search

| Name: | Date: |  |
|-------|-------|--|
|       |       |  |

# DIRECTIONS: Find and circle the crayon colors in the grid. Look for them in all directions including backwards and diagonally.

APRICOT **BLUSH CANARY** CARMINE **CERULEAN CHARCOAL CHESTNUT COPPER CORNFLOWER** DANDELION **EGGPLANT FERN FUCHSIA GOLDENROD INDIGO LEMON MAGENTA** MANGO MAROON **OLIVE** ORCHID **PERIWINKLE PLUM** ROBIN'S EGG SALMON **SCARLET** SEPIA SHAMROCK **SIENNA TANGERINE TEAL VIOLET** 