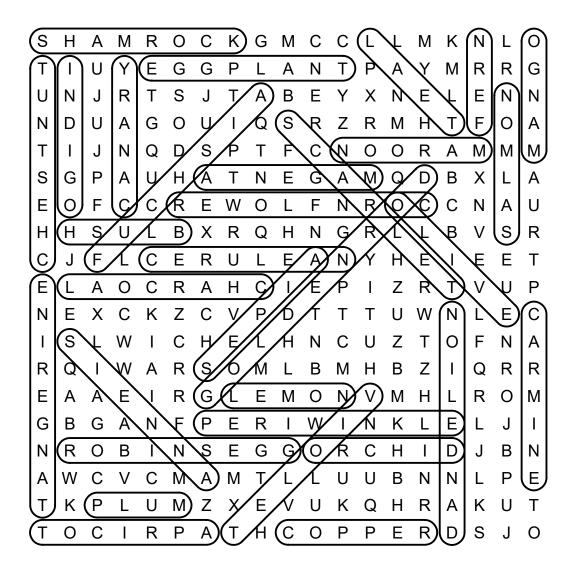

COPPER CORNFLOWER** DANDELION **EGGPLANT FERN FUCHSIA GOLDENROD INDIGO LEMON MAGENTA** MANGO MAROON **OLIVE** ORCHID **PERIWINKLE PLUM** ROBIN'S EGG SALMON **SCARLET** SEPIA

SHAMROCK SIENNA TANGERINE TEAL VIOLET

## Crayon colors

Word Search



| Name: | Date: |  |
|-------|-------|--|
|       |       |  |

# DIRECTIONS: Find and circle the crayon colors in the grid. Look for them in all directions including backwards and diagonally.

APRICOT **BLUSH CANARY** CARMINE **CERULEAN CHARCOAL CHESTNUT COPPER CORNFLOWER** DANDELION **EGGPLANT FERN FUCHSIA GOLDENROD INDIGO LEMON MAGENTA** MANGO MAROON **OLIVE** ORCHID **PERIWINKLE PLUM** ROBIN'S EGG SALMON **SCARLET** SEPIA SHAMROCK **SIENNA TANGERINE TEAL VIOLET** 

## Crayon colors

Word Search



## Crayon Colors

Word Search

### SOLUTION