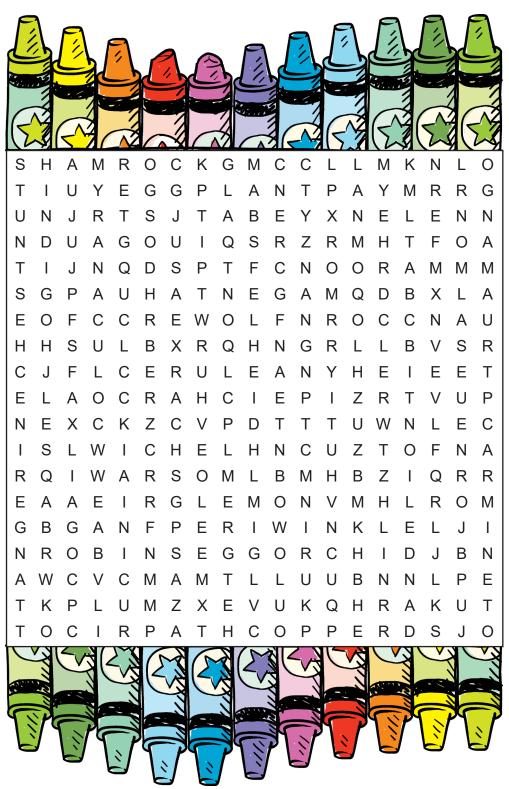

## Crayon Colors Word Search

## DIRECTIONS: Find and circle the crayon colors in the grid. Look for them in all directions including backwards

and diagonally.

APRICOT **BLUSH CANARY** CARMINE **CERULEAN CHARCOAL CHESTNUT COPPER CORNFLOWER** DANDELION **EGGPLANT FERN FUCHSIA GOLDENROD INDIGO LEMON MAGENTA** MANGO MAROON **OLIVE** ORCHID **PERIWINKLE PLUM** ROBIN'S EGG SALMON **SCARLET** SEPIA

SHAMROCK SIENNA TANGERINE TEAL VIOLET