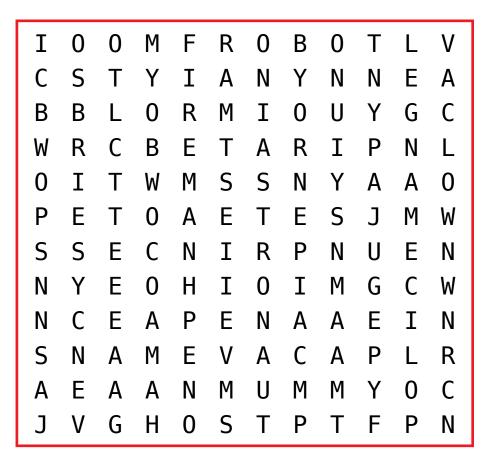

ANGEL ASTRONAUT CAVEMAN COWBOY CLOWN

FAIRY

**Costume Party** Word Search

DIRECTIONS: Find and circle the vocabulary words in the grid. Look for them in all directions including backwards and diagonally.

FIREMAN GHOST MUMMY NINJA

NURSE

POLICEMAN

PIRATE PRINCESS ROBOT VAMPIRE WITCH

## SOLUTION