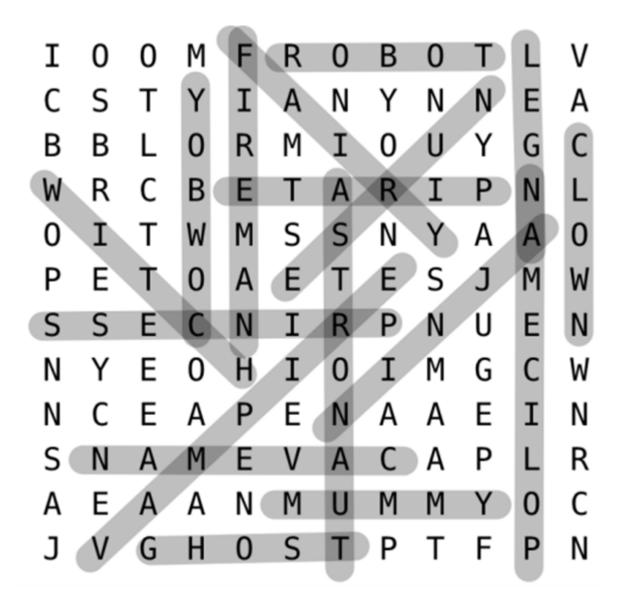

## WHO MADE THIS?

Created by Kim White Steele for Puzzles to Print.

CONTACT

admin@puzzles-to-print.com

ILLUSTRATIONS

All images used under license from Vectorstock.com.

COPYRIGHT

© 2022 Kim White Steele - All rights reserved. Permission to copy for single classroom use only. Not for public display.







ANGEL ASTRONAUT CAVEMAN COWBOY CLOWN

FAIRY

**Costume Party** Word Search

DIRECTIONS: Find and circle the vocabulary words in the grid. Look for them in all directions including backwards and diagonally.



FIREMAN GHOST MUMMY NINJA

NURSE

POLICEMAN

PIRATE PRINCESS ROBOT VAMPIRE WITCH





## SOLUTION