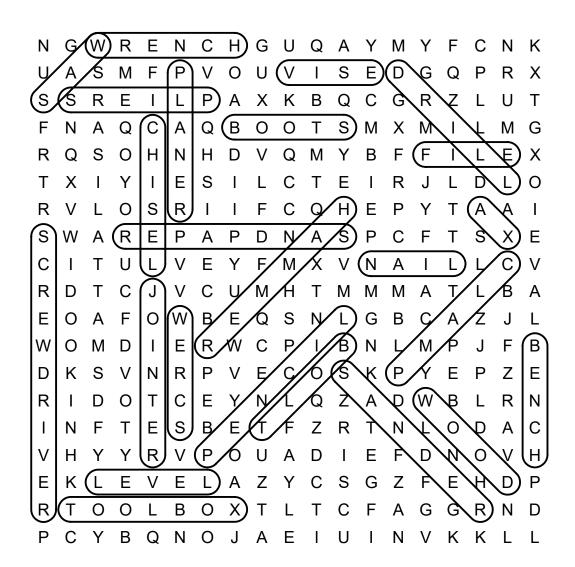

| Ν | G | W | R | Е | Ν | С | Н | G | U | Q | А | Υ | Μ | Υ | F | С | Ν | Κ |
|---|---|---|---|---|---|---|---|---|---|---|---|---|---|---|---|---|---|---|
| U | А | S | М | F | Ρ | V | 0 | U | V | Ι | S | Е | D | G | Q | Ρ | R | Х |
| S | S | R | Е | Ι | L | Ρ | А | Х | Κ | В | Q | С | G | R | Ζ | L | U | Т |
| F | Ν | А | Q | С | А | Q | В | 0 | 0 | Т | S | Μ | Х | Μ | Ι | L | Μ | G |
| R | Q | S | 0 | Η | Ν | Η | D | V | Q | Μ | Y | В | F | F | Ι | L | Е | Х |
| т | Х | Ι | Y | Ι | Е | S | Ι | L | С | Т | Е | Ι | R | J | L | D | L | 0 |
| R | V | L | 0 | S | R | Ι | Ι | F | С | Q | Н | Е | Ρ | Υ | Т | А | А | Ι |
| S | W | А | R | Е | Ρ | А | Ρ | D | Ν | А | S | Ρ | С | F | Т | S | Х | Е |
| С | Ι | Т | U | L | V | Е | Υ | F | Μ | Х | V | Ν | А | Ι | L | L | С | V |
| R | D | Т | С | J | V | С | U | Μ | Н | Т | Μ | Μ | М | А | Т | L | В | А |
| Е | 0 | А | F | 0 | W | В | Е | Q | S | Ν | L | G | В | С | А | Ζ | J | L |
| W | 0 | Μ | D | Ι | Е | R | W | С | Ρ | Т | В | Ν | L | Μ | Ρ | J | F | В |
| D | Κ | S | V | Ν | R | Ρ | V | Е | С | 0 | S | Κ | Ρ | Υ | Е | Ρ | Ζ | Е |
| R | Ι | D | 0 | Т | С | Е | Υ | Ν | L | Q | Ζ | А | D | W | В | L | R | Ν |
| Т | Ν | F | Т | Е | S | В | Е | Т | F | Ζ | R | Т | Ν | L | 0 | D | А | С |
| V | Н | Υ | Y | R | V | Ρ | 0 | U | А | D | Ι | Е | F | D | Ν | 0 | V | Н |
| Е | Κ | L | Е | V | Е | L | А | Ζ | Y | С | S | G | Ζ | F | Е | Н | D | Ρ |
| R | Т | 0 | 0 | L | В | 0 | Х | Т | L | Т | С | F | А | G | G | R | Ν | D |
| Ρ | С | Y | В | Q | Ν | 0 | J | А | Е | I | U | Ι | Ν | V | K | K | L | L |

| AX     | HAMMER  |
|--------|---------|
| BENCH  | JOINTER |
| BOLT   | LEVEL   |
| BOOTS  | NAIL    |
| CHISEL | PENCIL  |
| CLAMP  | PLANER  |
| DRILL  | PLIERS  |
| FILE   | SANDER  |

SAW SCREW

SANDPAPER

SCREWDRIVER

TOOLBOX

VISE

WOOD

**WRENCH** 

DIRECTIONS: Find and circle the vocabulary words in the grid. Look for them in all directions including backwards and diagonally.

Ν G W R Ε С Н G U Q А Y Μ Y F С Ν Κ Ν S Е U А S Μ F Ρ V Ο U V Т D G Q Ρ R Х S S R Ε Ρ А Х Κ В Q С G R Ζ L U Т Т L F Q В Ο S Ν А С А Q 0 Т Μ Х Μ Т L Μ G R S 0 Н В F F L Е Х Q Н Ν D Q Υ V Μ Е Т Х S С Е R D L 0 Т Y Т Т L Т J L R 0 S R F С Q Н Е Ρ А V L I I Y Т А I S W R Е Ρ Ρ D A S Ρ С S Ε А Α Ν F Т Х С U V F V С Т L Е Υ Μ Х Ν A L V Т L I С R Т С J V U Μ Н Т Μ Μ A L В D Μ Т A S Е F W В Е G В Ζ 0 А 0 Q Ν L С Α J L W 0 Μ D I Е R W С Ρ L В Ν L Μ Ρ J F В D Κ S V Ν R Ρ V Е С 0 S Κ Ρ Е Ρ Ζ Ε Υ R T D 0 Т С Е Ν L Q Ζ А D W В L R Ν Υ Ζ F Т S В Е Т F R Т С T Ν Е Ν Ο D А L V Н Y Y R V Ρ 0 U A D L Е F D Ν Ο V Η Ζ Е Ζ С S G Е А F Е E Κ L V L Υ Н D Ρ Т 0 0 В Т Т С F А G R L 0 Х L G R Ν D Ρ С В Ν Ο Е Κ Υ Q J А Т U Ν V Κ L L L

| AX     | HAMMER  |
|--------|---------|
| BENCH  | JOINTER |
| BOLT   | LEVEL   |
| BOOTS  | NAIL    |
| CHISEL | PENCIL  |
| CLAMP  | PLANER  |
| DRILL  | PLIERS  |
| FILE   | SANDER  |

SANDPAPER

SAW SCREW

SCREWDRIVER

TOOLBOX

VISE

WOOD

WRENCH