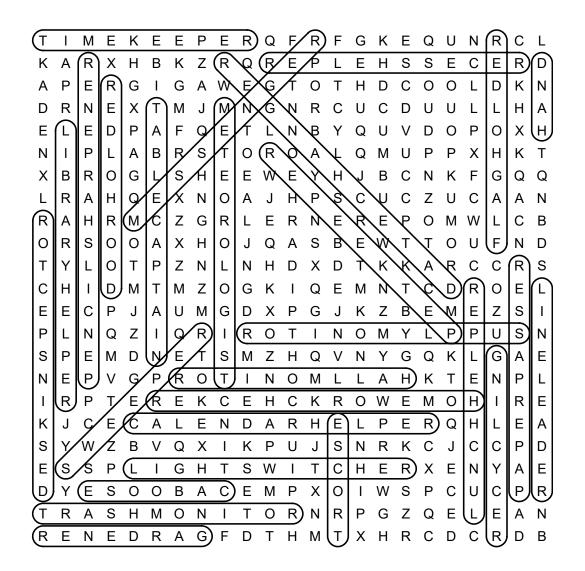

## Classroom Jobs Word Search

DIRECTIONS: Find and circle the vocabulary words in the grid. Look for them in all directions including backwards and diagonally.

т Т Μ Е Κ ΕE Р Е R Q R F GKE Q U Ν R С F L Н EHS S Е С Ε Κ А R Х Ζ R R Е Ρ L R D B Κ Q Ρ Е Т D С 0 0 D A R G G F G Т 0 Н L Κ N w D R N Е Т Μ N G Ν R С U С D U U L L Н Α Т 0 Ρ Е Е D Q Е L Ν В Y Q U V D 0 Х Н Т Ν R S Т 0 R 0 Q Μ Ρ Ρ Х Κ Α U G S E Е В С F Q Х W F Y Н Ν Κ G C L Α Q Е Х Ν Ο J Н Ρ S С U С Ζ U С Α A Ν н R Δ Н R Μ С Ζ G R L Е R Ν Е R Е Ρ 0 Μ W L С В  $\cap$ R S  $\cap$  $\cap$ Х н  $\cap$ Ω А S В Е W Т Т 0 U F Ν D 7 Т R S Т 0 Т Ρ Ν Ν н D X D K Κ Α С С R Ζ Q Е Μ С D R 0 Е С н D M 0 G K Ν Т L Е С Ρ Е Ζ Е Ρ Μ G D Х G J ΚZ В Е Μ S Т U Ρ 0 Μ Ρ P U S L Ν Q Ζ Q R R Ο Т Ν Y Ν S P Е D S Ζ Q Ν G Q Κ L G Ε М Ν Т M н V Y Ρ Ν Е Ρ G Ο Μ Н Т F L Ε R Ρ Т Ε R Е С Ε Н С Κ R Ο W Е Μ 0 Н R Κ С Е С Е Ν D R Н Е L Ρ Е R Q Н Е A S Y W Ζ В Q Ρ S Ν R Κ С С С Ρ D J J Ε S S G S С Н Е R Ε Ε н т Т Х Ν γ D Y Е S 0 0 В Е Ρ 0 W S Ρ С U С Ρ R Δ С Μ Х Т Т R Α S Н 0 Ν Т 0 R Ν R Ρ G Ζ Q Е L Ε А Ν Μ 1 TXHRCDC R D В R Е N Е DR Α G F D тнм

CABOOSE CALENDAR HELPER DATE CHANGER DESK INSPECTOR DOOR HOLDER ESCORT FLAG HOLDER GARDENER HALL MONITOR

HAND HOMEWORK CHECKER LIBRARY HELPER LIGHT SWITCHER LINE LEADER LUNCH HELPER MESSENGER METEOROLOGIST PAPER PASSER PENCIL SHARPENER PET KEEPER RECESS HELPER RECYCLING SUPPLY MONITOR SWEEPER TABLE CAPTAIN TIMEKEEPER TRASH MONITOR

### SOLUTION