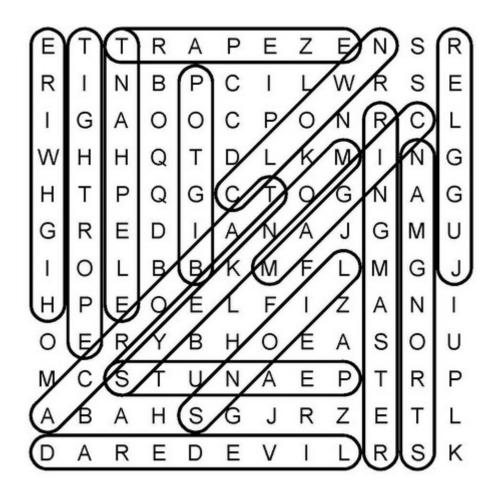

# DIRECTIONS: Find and circle the vocabulary words in the grid. Look for them in all directions including backwards and diagonally.

# At the Circus

Word Search

| Е | Т | Т | R | Α | Р | Ε | Z | Ε | Ν | S | R |
|---|---|---|---|---|---|---|---|---|---|---|---|
| R | 1 | Ν | В | P | C | 1 | L | W | R | S | Е |
| 1 | G | Α | 0 | 0 | C | Р | 0 | Ν | R | C | L |
| W | Н | Н | Q | Т | D | L | K | М | 1 | N | G |
| Н | Т | Р | Q | G | C | Т | 0 | G | N | Α | G |
| G | R | Е | D | 1 | Α | Ν | Α | J | G | M | U |
| 1 | 0 | L | В | В | K | М | F | L | M | G | J |
| Н | P | Ε | 0 | E | L | F | 1 | Z | Α | Ν | 1 |
| 0 | Е | R | Υ | В | Н | 0 | E | Α | S | 0 | U |
| M | C | S | Т | U | N | Α | Ε | Р | Т | R | Р |
| Α | В | Α | Н | S | G | J | R | Z | Е | Т | L |
| D | Α | R | Ε | D | Е | V | 1 | L | R | S | K |

| ACROBAT   | HIGHWIKE | PEANU 15   |
|-----------|----------|------------|
| BIG TOP   | JUGGLER  | RINGMASTER |
| CLOWN     | LIONS    | STRONGMAN  |
| DAREDEVIL | MAGIC    | TIGHTROPE  |
| ELEPHANT  | MONKEYS  | TRAPEZE    |

## SOLUTION