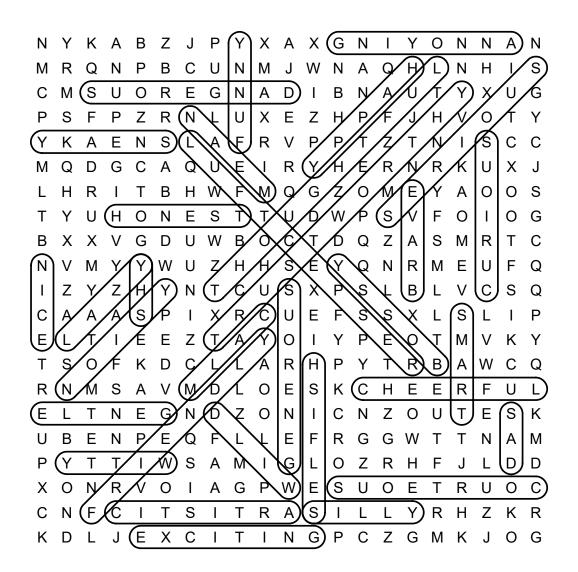

# Character Traits Word Search

DIRECTIONS: Find and circle the vocabulary words in the grid. Look for them in all directions including backwards and diagonally.

| N | Y | Κ | А | В | Ζ | J | Ρ | Y | Х | А | Х | G | Ν | Ι | Y | 0 | Ν | Ν | А | Ν |
|---|---|---|---|---|---|---|---|---|---|---|---|---|---|---|---|---|---|---|---|---|
| М | R | Q | Ν | Ρ | В | С | U | Ν | М | J | W | Ν | А | Q | Н | L | Ν | Н | Т | s |
| С | М | S | U | 0 | R | Е | G | Ν | А | D | Т | В | Ν | А | U | Т | Y | Х | U | G |
| P | S | F | Ρ | Ζ | R | Ν | L | U | Х | Е | Ζ | Н | Ρ | F | J | Н | V | 0 | Т | Y |
| Y | Κ | А | Е | Ν | S | L | А | F | R | V | Ρ | Ρ | Т | Ζ | Т | Ν | Ι | S | С | С |
| М | Q | D | G | С | А | Q | U | Е | Ι | R | Y | Н | Е | R | Ν | R | Κ | U | Х | J |
| L | Н | R | Ι | Т | В | Н | W | F | М | Q | G | Ζ | 0 | М | Е | Y | А | 0 | 0 | s |
| T | Y | U | Н | 0 | Ν | Е | S | Т | Т | U | D | W | Ρ | S | V | F | 0 | Ι | 0 | G |
| В | Х | Х | V | G | D | U | W | В | 0 | С | Т | D | Q | Ζ | А | S | М | R | Т | С |
| N | V | М | Y | Y | W | U | Ζ | Η | Η | S | Е | Y | Q | Ν | R | Μ | Е | U | F | Q |
| 1 | Ζ | Y | Ζ | Н | Y | Ν | Т | С | U | S | Х | Ρ | S | L | В | L | V | С | S | Q |
| C | А | А | А | S | Ρ | Ι | Х | R | С | U | Е | F | S | S | Х | L | S | L | Ι | Р |
| E | L | Т | Ι | Е | Е | Ζ | Т | А | Y | 0 | Ι | Υ | Ρ | Е | 0 | Т | Μ | V | Κ | Y |
| T | S | 0 | F | Κ | D | С | L | L | А | R | Н | Ρ | Y | Т | R | В | А | W | С | Q |
| R | Ν | Μ | S | A | V | Μ | D | L | 0 | Е | S | Κ | С | Н | Е | Е | R | F | U | L |
| E | L | Т | Ν | Е | G | Ν | D | Ζ | 0 | Ν | Ι | С | Ν | Ζ | 0 | U | Т | Е | S | ĸ |
| U | В | Е | Ν | Ρ | Е | Q | F | L | L | Е | F | R | G | G | W | Т | Т | Ν | А | М |
| P | Y | Т | Т | I | W | S | А | Μ | Ι | G | L | 0 | Ζ | R | Н | F | J | L | D | D |
| X | 0 | Ν | R | V | 0 | Ι | А | G | Ρ |   |   | S | U | 0 | Е | Т | R | U | 0 | С |
| C | Ν | F | С | I | Т | S | Ι | Т | R | A | S | Ι | L | L | Y | R | Н | Ζ | Κ | R |
| K | D | L | J | Е | Х | С | I | Т | I | Ν | G | Ρ | С | Ζ | G | М | Κ | J | 0 | G |
|   |   |   |   |   |   |   |   |   |   |   |   |   |   |   |   |   |   |   |   |   |
|   |   |   |   |   |   |   |   |   |   |   |   |   |   |   |   |   |   |   |   |   |

| ANNOYING  | DANGEROUS | LAZY       | SHY         |
|-----------|-----------|------------|-------------|
| ARTISTIC  | EXCITING  | MEAN       | SILLY       |
| BOSSY     | FRIENDLY  | NICE       | SMART       |
| BRAVE     | FUNNY     | NOISY      | SNEAKY      |
| CALM      | GENEROUS  | RESPECTFUL | THOUGHTFUL  |
| CHEERFUL  | GENTLE    | SAD        | TRUSTWORTHY |
| COURTEOUS | НАРРУ     | SELFISH    | WILD        |
| CURIOUS   | HONEST    | SERIOUS    | WITTY       |

# SOLUTION