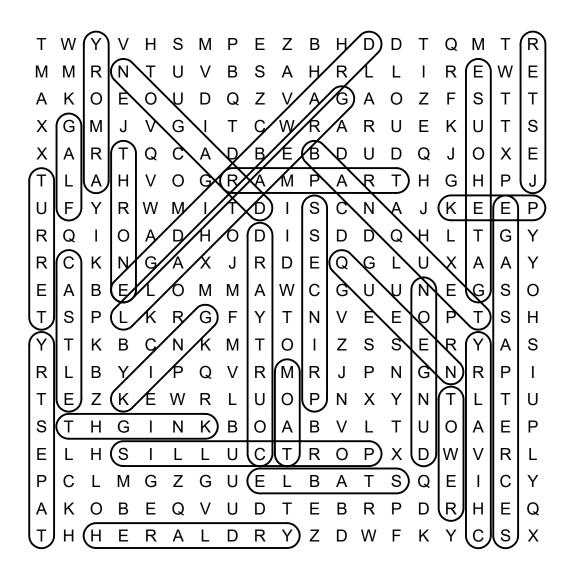

R | L | U | 0 | Ρ | Ν | Х | Y | Ν | Т | L | Т | U |
| s           | Т | Н | G | Ι | Ν | Κ | В | 0 | А | В | V | L | Т | U | 0 | А | Е | Ρ |
| E           | L | Н | S | Ι | L | L | U | С | Т | R | 0 | Ρ | Х | D | W | V | R | L |
| Р           | С | L | М | G | Ζ | G | U | Е | L | В | А | Т | S | Q | Е | Ι | С | Υ |
| A           | Κ | 0 | В | Е | Q | V | U | D | Т | Е | В | R | Ρ | D | R | Н | Е | Q |
| Т           | Н | Н | Е | R | А | L | D | R | Y | Ζ | D | W | F | Κ | Y | С | S | Х |

| GATEHOUSE  |  |
|------------|--|
| GREAT HALL |  |
| HERALDRY   |  |
| JESTER     |  |
| KEEP       |  |
| KING       |  |
| KNIGHT     |  |
| MOAT       |  |
| PORTCULLIS |  |

PRINCESS QUEEN

RAMPART

SECRET PASSAGE

STABLE

TAPESTRY

THRONE

TOWER

TURRET

© 2024 puzzles-to-print.com



## SOLUTION