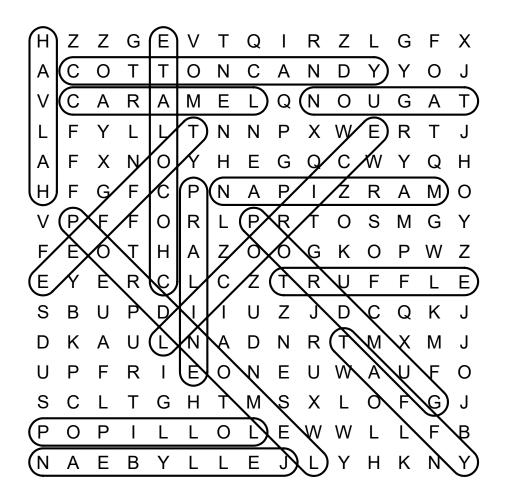

## Word Search

Ε V Ζ T Ζ G Q R Ζ G X 0 Т Ν N D Y 0 J L Q Ν Α M Ε 0 G Т L L Τ Ν Ν X W J Υ G Н Ν Q Н C Ρ Α Z Н G Ν P Α M 0 R Р R 0 M Y Ζ K F Α 0 Z 0 Z Ε Т R Ε S U U Р D ı Ζ D Q K J D Α U L Ν Α D N R Т M X M J R Ε 0 W U Ν Ε U 0 S S Т G Η Т M X J P Р L 0 Ε W В K Y Ν

| CARAMEL      | JELLY BEAN | NOUGAT  |
|--------------|------------|---------|
| CHOCOLATE    | LEMON DROP | PRALINE |
| COTTON CANDY | LICORICE   | TAFFY   |
| GUM DROP     | LOLLIPOP   | TOFFEE  |
| HALVAH       | MARZIPAN   | TRUFFLE |

## SOLUTION