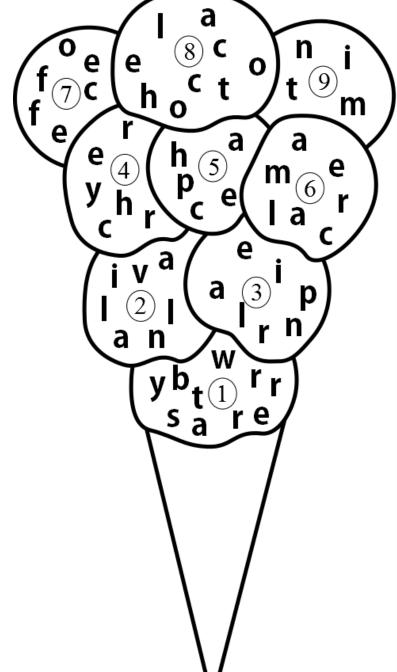

#### **COPYRIGHT**

© 2022 Kim White Steele - All rights reserved. Permission to copy for single classroom use only. Not for public display. Andrew couldn't decide what flavor of ice cream he wanted most, so he just asked for a nine scoop cone Unscramble the letters on each scoop to find out what flavors he enjoyed.

- 2.
- 3. \_\_\_\_\_
- 4. \_\_\_\_\_
- 5. \_\_\_\_\_
- 6.
- 7. \_\_\_\_\_
- 8. \_\_\_\_\_
- 9. \_\_\_\_\_

Andrew couldn't decide what flavor of ice cream he wanted most, so he just asked for a nine scoop cone Unscramble the letters on each scoop to find out what flavors he enjoyed.

### **SOLUTION**

- 1. strawberry
- 2. vanilla
- 3. praline
- 4. cherry
- 5. peach
- 6. caramel
- 7. coffee
- 8. chocolate
- 9. mint