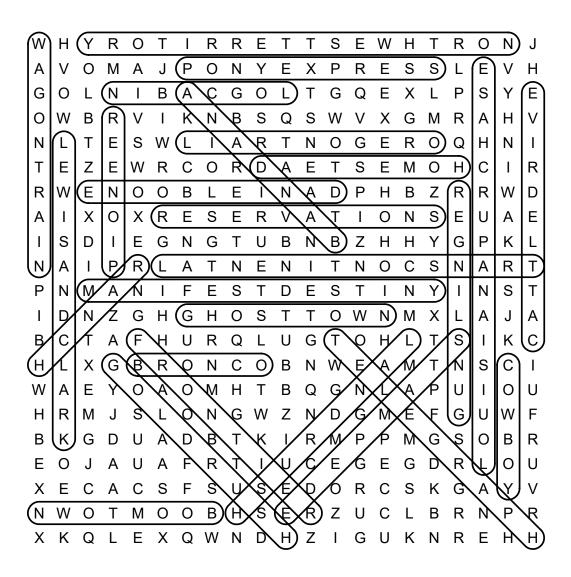

#### **CONTACT**

admin@puzzles-to-print.com

### **COPYRIGHT**

© 2023 Kim White Steele LLC - All rights reserved. Permission to copy for single classroom, facility, or home use only. Not for public display.

| Name: | Date: |  |
|-------|-------|--|
|       |       |  |

# Westward Expansion

## Word Search

DIRECTIONS: Find and circle the vocabulary words in the grid. Look for them in all directions including backwards and diagonally.



BANDANA
BOOMTOWN
BRONCO
CATTLE DRIVE
COWBOY
DANIEL BOONE
FRONTIER
GHOST TOWN
GOLD RUSH

GUNSLINGER
HOMESTEAD
LAND RUSH
LEWIS AND CLARK
LOG CABIN
LOUISIANA PURCHASE
MANIFEST DESTINY
NORTHWEST TERRITORY
OREGON TRAIL

PIONEER
PONY EXPRESS
RANCH
RESERVATIONS
STAMPEDE
TELEGRAPH
TRANSCONTINENTAL
WAGON TRAIN

# Westward Expansion

Word Search

### SOLUTION