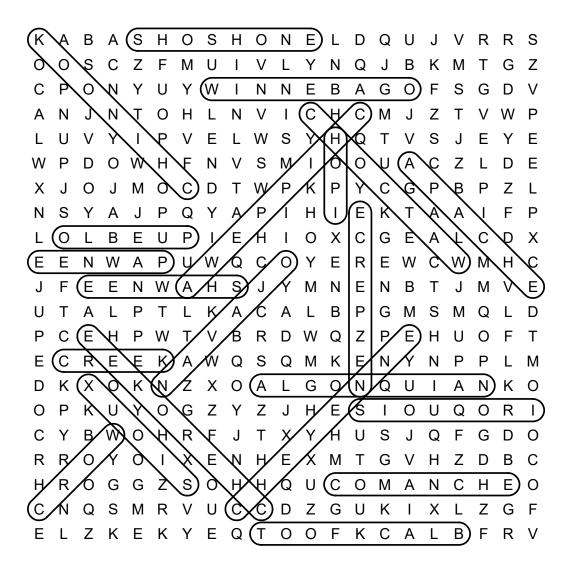

## Word Search

DIRECTIONS: Find and circle the vocabulary words in the grid. Look for them in all directions including backwards and diagonally.

| Κ | Α | В | Α | S | Н | 0 | S | Н | 0 | N | Ε | L  | D | Q | U | J | ٧ | R | R | S |
|---|---|---|---|---|---|---|---|---|---|---|---|----|---|---|---|---|---|---|---|---|
| 0 | 0 | S | С | Z | F | М | U | I | V | L | Υ | N  | Q | J | В | K | М | Т | G | Z |
| С | Р | 0 | Ν | Υ | U | Υ | W | I | Ν | Ν | Ε | В  | Α | G | О | F | S | G | D | V |
| Α | Ν | J | Ν | Т | Ο | Н | L | N | V | I | С | Н  | С | М | J | Z | Т | ٧ | W | Р |
| L | U | ٧ | Υ | 1 | Р | ٧ | Ε | L | W | S | Υ | Н  | Q | Т | V | S | J | Ε | Υ | Ε |
| w | Р | D | 0 | W | Н | F | Ν | ٧ | S | М | I | 0  | 0 | U | Α | С | Z | L | D | Ε |
| Х | J | 0 | J | М | Ο | С | D | Т | W | Р | K | Р  | Υ | С | G | Р | В | Р | Z | L |
| N | S | Υ | Α | J | Р | Q | Υ | Α | Р | 1 | Н | -1 | Ε | K | Т | Α | Α | 1 | F | Р |
| L | 0 | L | В | Ε | U | Р | I | Ε | Н | 1 | Ο | Χ  | С | G | Ε | Α | L | С | D | Χ |
| E | Ε | Ν | W | Α | Р | U | W | Q | С | 0 | Υ | Ε  | R | Ε | W | С | W | М | Н | С |
| J | F | Ε | Ε | Ν | W | Α | Н | S | J | Υ | М | Ν  | Ε | Ν | В | T | J | М | V | Ε |
| U | Т | Α | L | Р | Т | L | K | Α | С | Α | L | В  | Р | G | М | S | М | Q | L | D |
| Р | С | Ε | Н | Р | W | T | V | В | R | D | W | Q  | Z | Р | Ε | Н | U | 0 | F | Т |
| E | С | R | Ε | Ε | K | Α | W | Q | S | Q | М | K  | Ε | Ν | Υ | Ν | Р | Р | L | М |
| D | K | Χ | 0 | K | Ν | Z | Χ | 0 | Α | L | G | 0  | Ν | Q | U | I | Α | Ν | K | О |
| 0 | Р | K | U | Υ | Ο | G | Z | Υ | Z | J | Н | Ε  | S | I | Ο | U | Q | 0 | R | I |
| С | Υ | В | W | 0 | Н | R | F | J | Т | Χ | Υ | Н  | U | S | J | Q | F | G | D | Ο |
| R | R | 0 | Υ | 0 | 1 | Χ | Ε | Ν | Н | Ε | Χ | М  | Т | G | V | Н | Z | D | В | С |
| Н | R | 0 | G | G | Z | S | 0 | Н | Н | Q | U | С  | 0 | М | Α | Ν | С | Н | Ε | О |
| С | Ν | Q | S | М | R | ٧ | U | С | С | D | Z | G  | U | K | I | Χ | L | Z | G | F |
| E | L | Z | K | Ε | K | Υ | Ε | Q | Т | 0 | 0 | F  | K | С | Α | L | В | F | R | ٧ |

| ALGONQUIAN | CHOCTAW  | NEZ PERCE |
|------------|----------|-----------|
| APACHE     | COMANCHE | PAWNEE    |
| BLACKFOOT  | CREEK    | PUEBLO    |
| CHEROKEE   | CROW     | SHAWNEE   |
| CHEYENNE   | HOPI     | SHOSHONE  |
| CHINOOK    | IROQUOIS | SIOUX     |
| CHIPPEWA   | NAVAJO   | WINNEBAGO |