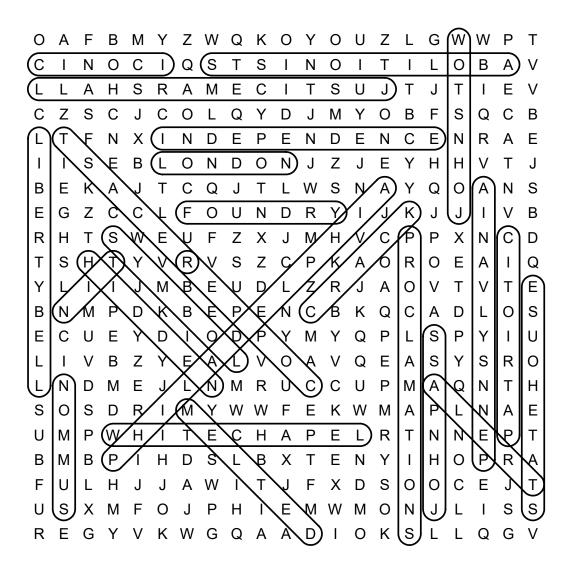

### Word Search

DIRECTIONS: Find and circle the vocabulary words in the grid. Look for them in all directions including backwards and diagonally.

| 0 | Α | F | В  | М | Υ | Z | W | Q | K | 0 | Υ | 0 | U | Z | L | G | W | W | Р | Т |
|---|---|---|----|---|---|---|---|---|---|---|---|---|---|---|---|---|---|---|---|---|
| С | 1 | Ν | 0  | С | I | Q | S | T | S | I | Ν | 0 | I | T | I | L | 0 | В | Α | V |
| L | L | Α | Н  | S | R | Α | М | Ε | С | I | Т | S | U | J | Τ | J | Т | I | Ε | V |
| С | Z | S | С  | J | С | 0 | L | Q | Υ | D | J | М | Υ | 0 | В | F | S | Q | С | В |
| L | Т | F | Ν  | Χ | I | Ν | D | Е | Р | Ε | Ν | D | Ε | Ν | С | Ε | Ν | R | Α | Ε |
| ı | I | S | Ε  | В | L | 0 | Ν | D | 0 | N | J | Z | J | Ε | Υ | Н | Н | V | Т | J |
| В | Ε | K | Α  | J | T | С | Q | J | Т | L | W | S | Ν | Α | Υ | Q | О | Α | Ν | S |
| E | G | Z | С  | С | L | F | О | U | Ν | D | R | Υ | I | J | K | J | J | 1 | ٧ | В |
| R | Н | Т | S  | W | Ε | U | F | Z | Χ | J | М | Н | ٧ | С | Р | Р | Χ | Ν | С | D |
| Т | S | Н | Т  | Υ | ٧ | R | V | S | Z | С | Р | K | Α | 0 | R | 0 | Ε | Α | I | Q |
| Υ | L | I | -1 | J | М | В | Ε | U | D | L | Z | R | J | Α | 0 | ٧ | Т | V | Τ | Ε |
| В | Ν | M | Р  | D | K | В | Ε | Р | Ε | N | С | В | K | Q | С | Α | D | L | 0 | S |
| E | С | U | Ε  | Υ | D | 1 | О | D | Р | Υ | М | Υ | Q | Р | L | S | Р | Υ | I | U |
| L | 1 | ٧ | В  | Z | Υ | Ε | Α | L | ٧ | 0 | Α | ٧ | Q | Ε | Α | S | Υ | S | R | О |
| L | Ν | D | М  | Ε | J | L | Ν | М | R | U | С | С | U | Р | М | Α | Q | Ν | Τ | Н |
| s | О | S | D  | R | I | М | Υ | W | W | F | Ε | K | W | М | Α | Р | L | Ν | Α | Ε |
| U | М | Р | W  | Н | I | Т | Ε | С | Н | Α | Р | Ε | L | R | Τ | N | Ν | Ε | Р | Т |
| В | М | В | Р  | I | Н | D | S | L | В | Χ | Т | Ε | Ν | Υ | I | Н | О | Р | R | Α |
| F | U | L | Н  | J | J | Α | W | I | Т | J | F | Χ | D | S | 0 | 0 | С | Ε | J | Т |
| U | S | Χ | М  | F | 0 | J | Р | Н | I | Ε | М | W | М | 0 | Ν | J | L | I | S | S |
| R | Ε | G | Υ  | ٧ | K | W | G | Q | Α | Α | D | I | 0 | K | S | L | L | Q | G | V |

ABOLITIONISTS

ALERT

COPPER

CRACK

FOUNDRY

HIDDEN

ICONIC

INDEPENDENCE

JOHN PASS
JOHN STOW

JUSTICE MARSHALL
LIBERTY BELL
LONDON
MELTED
PATRIOTIC
PENNSYLVANIA

PHILADELPHIA
PROCLAMATIONS
RECAST
STATE HOUSE
SUMMON
SYMBOL
TIN
WHITECHAPEL