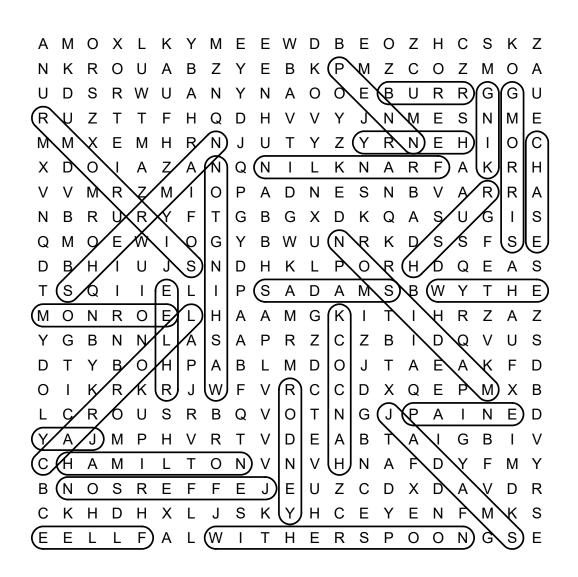

DIRECTIONS: Find and circle the vocabulary words in the grid. Look for them in all directions including backwards and diagonally.

А Μ 0 Х Κ Υ Μ Е Е W D В Е Ο Ζ Η С S Κ Ζ L С Κ R 0 В Ζ Υ Е В Ρ Ζ 0 Ζ 0 А Ν U Α Κ Μ Μ S D RW Α Ν Α 0 0 Е В U R R G G U U Ν Y U U Ζ Т F Q D V Е S Е R Т н Н V J Ν Μ Ν Μ Y Н М Μ Х Ε Μ Н R Ν J U Т Y Ζ Υ R Ν Е L Ο С Х D 0 Т А Ζ Α Ν Q Ν Κ Ν А R F А R Н L Κ V Μ R Ζ Μ 0 Ρ A D Е S В V R V I Ν Ν А R A F Т G В G S S Ν В R U R Υ Х D Κ Q А U G I S Μ Ο Ε W 0 G Υ В W Ν R Κ D S F S Е Q U В Н S D S D T U J Ν D Н Κ L Ρ 0 R н Q Е А Т S Q I I Е L Ρ S А D A Μ S В W Υ Т Н Е I Ζ 0 Ν R 0 Ε Н Α Α Μ G Κ Т Н R Ζ Α Μ L Τ Т Ρ R Ζ С S G В A S A Ζ В D Q U Y Ν Ν V Ι Т Υ В 0 Ρ А В L Μ D 0 Т А Е А F D D Н J Κ Ο Κ R Κ R J W F V R С С D Х Q Е Ρ М Х В L С R Ο U S R В Q Ο Т G Ρ A Е D V Ν J Ν Y А Ρ Т D Е В V J Μ Н R V A В Т А G I V I С н А М Т L Т 0 Ν V Ν V н Ν Α F D Y F Μ Y S F F Ε Е Ζ С 0 R Е J U D Х D D R В Ν А V С S Κ Υ С F S Κ Н D Н Х L J Н Е Y Е Ν Μ Κ Е Е L F L W Τ Т Н Е R S Ρ 0 0 Ν G S Е А L

| BURR     | J ADAMS   | RH LEE      |
|----------|-----------|-------------|
| CARROLL  | JAY       |             |
| CHASE    | JEFFERSON | RODNEY      |
|          |           | RUSH        |
| FL LEE   | KING      | S ADAMS     |
| FRANKLIN | MADISON   | SHERMAN     |
| G MORRIS | MONROE    |             |
| HAMILTON | PAINE     | WASHINGTON  |
| HANCOCK  | PENN      | WITHERSPOON |
|          |           | WYTHE       |
| HENRY    | R MORRIS  |             |
|          |           |             |

### SOLUTION