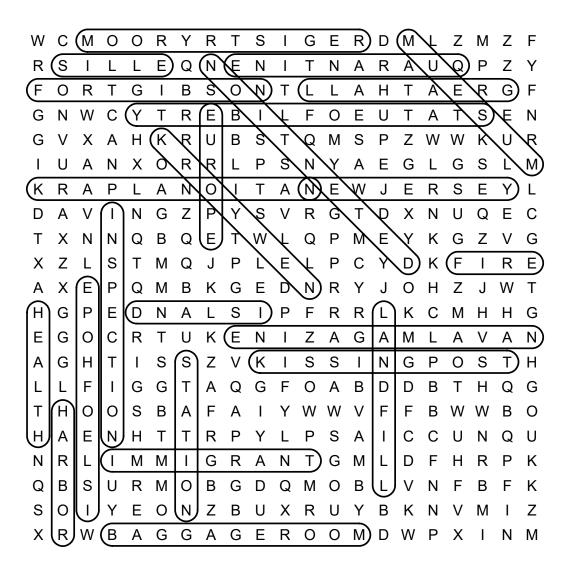

### Word Search

DIRECTIONS: Find and circle the vocabulary words in the grid. Look for them in all directions including backwards and diagonally.

| W | С | М | 0 | 0 | R | Υ | R | Т | S | I | G | Ε | R | D | М | L | Z | М | Z | F |
|---|---|---|---|---|---|---|---|---|---|---|---|---|---|---|---|---|---|---|---|---|
| R | S | I | L | L | Е | Q | Ν | Ε | Ν | I | Т | Ν | Α | R | Α | U | Q | Р | Z | Υ |
| F | 0 | R | Т | G | I | В | S | 0 | Ν | Т | L | L | Α | Н | Т | Α | Ε | R | G | F |
| G | N | W | С | Υ | Т | R | Ε | В | I | L | F | 0 | Ε | U | Т | Α | Т | S | Ε | N |
| G | ٧ | Χ | Α | Н | K | R | U | В | S | Т | Q | М | S | Р | Z | W | W | K | U | R |
| 1 | U | Α | N | Χ | 0 | R | R | L | Р | S | Ν | Υ | Α | Ε | G | L | G | S | L | M |
| K | R | Α | Р | L | Α | Ν | Ο | I | Т | Α | Ν | Ε | W | J | Ε | R | S | Ε | Υ | L |
| D | Α | V | I | Ν | G | Z | Р | Υ | S | V | R | G | Т | D | Χ | Ν | U | Q | Ε | С |
| Т | Χ | Ν | Ν | Q | В | Q | Ε | Т | W | L | Q | Р | М | Ε | Υ | K | G | Z | V | G |
| Х | Z | L | S | Т | М | Q | J | Р | L | Е | L | Р | С | Υ | D | K | F | I | R | Ε |
| Α | Χ | Ε | Р | Q | М | В | K | G | Ε | D | N | R | Υ | J | 0 | Н | Z | J | W | Т |
| Н | G | Р | Ε | D | Ν | Α | L | S | I | Р | F | R | R | L | K | С | М | Н | Н | G |
| Е | G | Ο | С | R | Т | U | K | Ε | Ν | I | Z | Α | G | Α | М | L | Α | V | Α | Ν |
| Α | G | Н | Т | I | S | S | Z | ٧ | K | I | S | S | I | Ν | G | Р | О | S | Т | Н |
| L | L | F | I | G | G | Т | Α | Q | G | F | 0 | Α | В | D | D | В | Т | Н | Q | G |
| Т | Н | Ο | 0 | S | В | Α | F | Α | I | Υ | W | W | V | F | F | В | W | W | В | 0 |
| Н | Α | Ε | Ν | Н | Т | Т | R | Р | Υ | L | Р | S | Α | I | С | С | U | Ν | Q | U |
| N | R | L | 1 | М | М | 1 | G | R | Α | Ν | Т | G | М | L | D | F | Н | R | Р | K |
| Q | В | S | U | R | М | 0 | В | G | D | Q | М | 0 | В | L | V | Ν | F | В | F | K |
| S | 0 | I | Υ | Ε | 0 | Ν | Z | В | U | Χ | R | U | Υ | В | K | Ν | V | М | I | Z |
| Х | R | W | В | Α | G | G | Α | G | Ε | R | О | 0 | М | D | W | Р | Χ | 1 | Ν | М |

BAGGAGE ROOM
DETENTION
ELLIS
EUROPE
FIRE
FORT GIBSON
GREAT HALL
HARBOR

HEALTH
IMMIGRANT
INSPECTION
ISLAND
ISLE OF HOPE
KISSING POST
LANDFILL
MUSEUM

NATIONAL PARK
NAVAL MAGAZINE
NEW JERSEY
NEW YORK
QUARANTINE
REGISTRY ROOM
STATION
STATUE OF LIBERTY