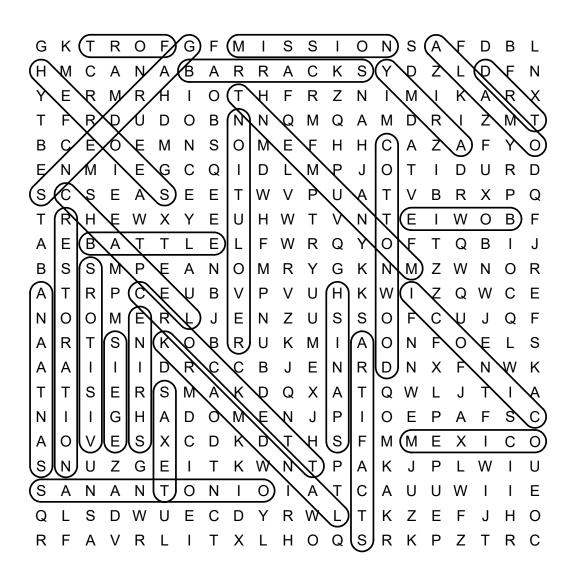

# DIRECTIONS: Find and circle the vocabulary words in the grid. Look for them in all directions including backwards and diagonally.

**ALAMO** 

**ARMY** 

**ARTIFACTS** 

**BARRACKS** 

**BATTLE** 

**BOWIE** 

**CHAPEL** 

COTTONWOOD

CROCKETT

DRT

**FORT** 

**GARDENS** 

**HEROES** 

**ICONIC** 

LANDMARK

**MEXICO** 

**MISSION** 

MONUMENT

RESTORATION

REVOLUTION

**VISITORS** 