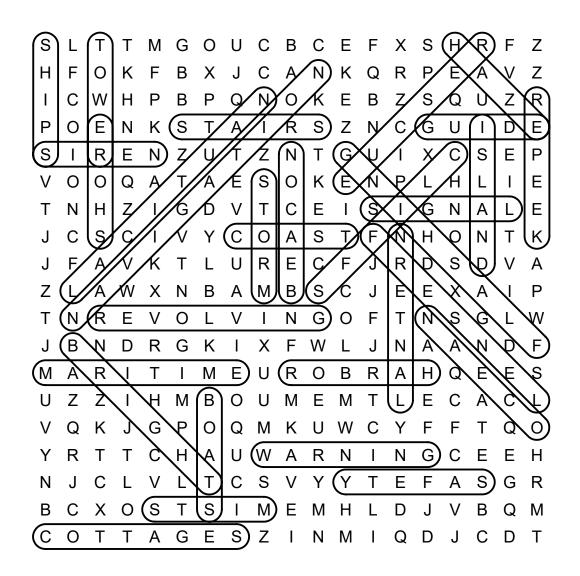

### DIRECTIONS: Find and circle the vocabulary words in the grid. Look for them in all directions including backwards and diagonally.

BEACON BOATS BRIGHT CLIFFS COAST COTTAGES FLASHING FRESNEL GUIDE HARBOR HAZE ISLAND

WIL STEFT I

| The Lighthouse |
|----------------|
| Word Search    |

| S | L | Т | Т | Μ | G | 0 | U | С | В | С | Е | F | Х | S | Н | R | F | Ζ |
|---|---|---|---|---|---|---|---|---|---|---|---|---|---|---|---|---|---|---|
| Н | F | 0 | Κ | F | В | Х | J | С | А | Ν | Κ | Q | R | Ρ | Е | А | V | Ζ |
| I | С | W | Н | Ρ | В | Ρ | Q | Ν | 0 | Κ | Е | В | Ζ | S | Q | U | Ζ | R |
| Ρ | 0 | Е | Ν | Κ | S | Т | А | Ι | R | S | Ζ | Ν | С | G | U | I | D | Е |
| S | Ι | R | Е | Ν | Ζ | U | Т | Ζ | Ν | Т | G | U | Ι | Х | С | S | Е | Ρ |
| V | 0 | 0 | Q | А | Т | А | Е | S | 0 | Κ | Е | Ν | Ρ | L | Н | L | Ι | Е |
| Т | Ν | Н | Ζ | I | G | D | V | Т | С | Е | Ι | S | Ι | G | Ν | А | L | Е |
| J | С | S | С | I | V | Y | С | 0 | А | S | Т | F | Ν | н | 0 | Ν | Т | Κ |
| J | F | А | V | Κ | Т | L | U | R | Е | С | F | J | R | D | S | D | V | А |
| Ζ | L | А | W | Х | Ν | В | А | М | В | S | С | J | Е | Е | Х | А | Ι | Ρ |
| Т | Ν | R | Е | V | 0 | L | V | Ι | Ν | G | 0 | F | Т | Ν | S | G | L | W |
| J | В | Ν | D | R | G | Κ | Ι | Х | F | W | L | J | Ν | А | А | Ν | D | F |
| Μ | А | R | Т | Т | I | Μ | Е | U | R | 0 | В | R | А | Н | Q | Е | Е | S |
| U | Ζ | Ζ | Т | Η | Μ | В | 0 | U | М | Е | Μ | Т | L | Е | С | А | С | L |
| V | Q | Κ | J | G | Ρ | 0 | Q | Μ | Κ | U | W | С | Y | F | F | Т | Q | 0 |
| Y | R | Т | Т | С | Н | А | U | W | А | R | Ν | Ι | Ν | G | С | Е | Е | Н |
| Ν | J | С | L | V | L | Т | С | S | V | Y | Y | Т | Е | F | А | S | G | R |
| В | С | Х | 0 | S | Т | S | Ι | М | Е | М | Н | L | D | J | V | В | Q | Μ |
| С | 0 | Т | Т | А | G | Е | S | Ζ | I | Ν | М | I | Q | D | J | С | D | Т |

| KEEPER     | SAFETY  |
|------------|---------|
| LANTERN    | SHIPS   |
| MARITIME   | SHORE   |
| MISTS      | SIGNAL  |
| NAUTICAL   | SIREN   |
| NAVIGATION | STAIRS  |
| OCEAN      | STORM   |
| RESCUE     | TOWER   |
| REVOLVING  | WARNING |