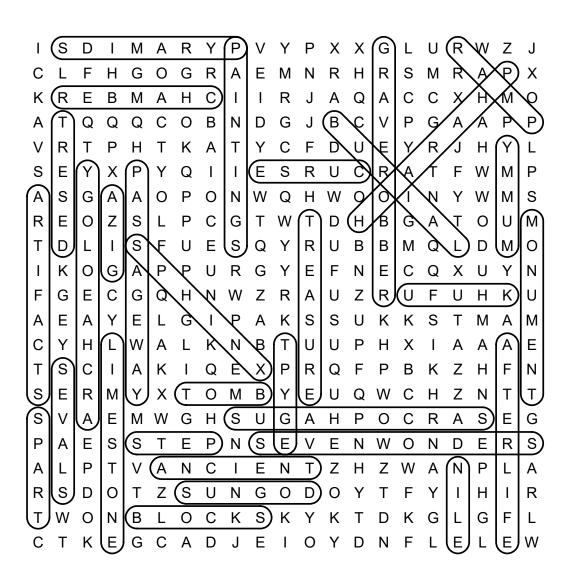

DIRECTIONS:
Find and circle the vocabulary words in the grid. Look for them in all directions including backwards and diagonally.

**AFTERLIFE** 

**ANCIENT** 

**ARCHAEOLOGY** 

**ARTIFACTS** 

**BLOCKS** 

BURIAL

**CHAMBER** 

**CURSE** 

**DESERT** 

**EGYPT** 

**GIZA** 

**GRAVE ROBBER** 

**KHUFU** 

LIMESTONE

MONUMENT

MUMMY

**NILE** 

**PAINTINGS** 

**PASSAGEWAY** 

**PHARAOH** 

**PYRAMIDS** 

**RAMP** 

## Word Search

| I | S | D | I | M | Α | R | Υ | Р | ٧ | Υ | Р | Χ | Χ | G | L | U | R | W | Z | J |
|---|---|---|---|---|---|---|---|---|---|---|---|---|---|---|---|---|---|---|---|---|
| С | L | F | Н | G | 0 | G | R | Α | Ε | М | Ν | R | Н | R | S | M | R | Α | Р | Χ |
| K | R | Ε | В | М | Α | Н | С | 1 | 1 | R | J | Α | Q | Α | С | С | Χ | Н | М | Ο |
| Α | Т | Q | Q | Q | С | 0 | В | Ν | D | G | J | В | С | V | Р | G | Α | Α | Р | Р |
| ٧ | R | Т | Р | Н | Т | K | Α | Т | Υ | С | F | D | U | Ε | Υ | R | J | Н | Υ | L |
| S | Ε | Υ | Χ | Р | Υ | Q | I | 1 | Ε | S | R | U | С | R | Α | Т | F | W | М | Р |
| Α | S | G | Α | Α | О | Р | 0 | Ν | W | Q | Н | W | 0 | О | 1 | Ν | Υ | W | М | S |
| R | Ε | 0 | Z | S | L | Р | С | G | Т | W | Т | D | Н | В | G | Α | Т | Ο | U | М |
| Т | D | L | I | S | F | U | Ε | S | Q | Υ | R | U | В | В | М | Q | L | D | M | О |
| I | K | 0 | G | Α | Р | Р | U | R | G | Υ | Ε | F | N | Ε | С | Q | Χ | U | Υ | Ν |
| F | G | Е | С | G | Q | Н | N | W | Z | R | Α | U | Z | R | U | F | U | Н | K | U |
| Α | Ε | Α | Υ | Ε | L | G | I | Р | Α | K | S | S | U | K | K | S | Т | М | Α | М |
| С | Υ | Н | L | W | Α | L | K | Ν | В | Т | U | U | Р | Н | Χ | I | Α | Α | Α | Ε |
| Т | S | С | I | Α | K | 1 | Q | Ε | Χ | Р | R | Q | F | Р | В | K | Z | Н | F | Ν |
| S | Ε | R | М | Υ | Χ | Т | 0 | M | В | Υ | Ε | U | Q | W | С | Н | Z | Ν | Т | Т |
| S | V | Α | Ε | М | W | G | Н | S | U | G | Α | Н | Р | О | С | R | Α | S | Ε | G |
| Р | Α | Ε | S | S | Т | Ε | Р | N | S | Ε | ٧ | Ε | N | W | Ο | Ν | D | Ε | R | S |
| Α | L | Р | T | ٧ | Α | Ν | С | I | Ε | Ν | Т | Z | Н | Z | W | Α | N | Р | L | Α |
| R | S | D | 0 | Т | Z | S | U | Ν | G | 0 | D | Ο | Υ | Т | F | Υ | I | Н | 1 | R |
| Т | W | 0 | N | В | L | 0 | С | K | S | K | Υ | K | Т | D | K | G | L | G | F | L |
| С | Т | K | E | G | С | Α | D | J | E | ı | 0 | Υ | D | N | F | L | E | L | Е | W |

SARCOPHAGUS

SEVEN WONDERS

**SLAVES** 

**SPHINX** 

STEP

SUN GOD

**TOMB** 

**TRAPS** 

**TREASURE** 