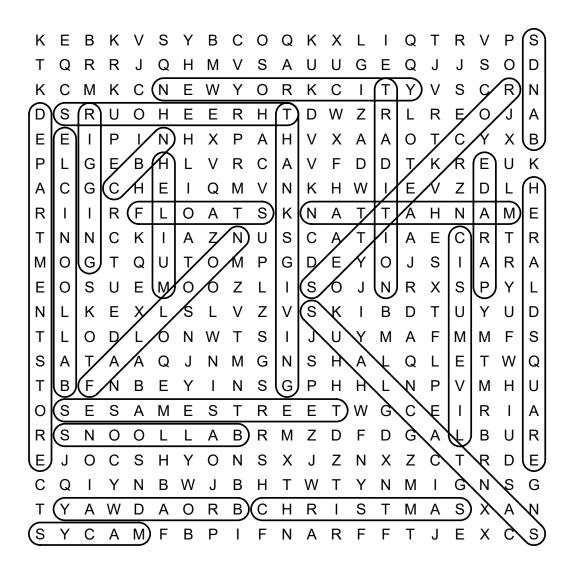

## DIRECTIONS: Find and circle the vocabulary words in the grid. Look for them in all directions including backwards and diagonally.

BALLOONICLE BALLOONS BANDS BROADWAY CHRISTMAS DEPARTMENT STORE **FALLOON FLOATS** HELIUM HERALD SQUARE LIVE MUSIC MACYS MANHATTAN NBC NEW YORK CITY PARADE RIGGING ROCKETTES SANTA CLAUS SESAME STREET THANKSGIVING THREE HOURS TRADITION

## SOLUTION