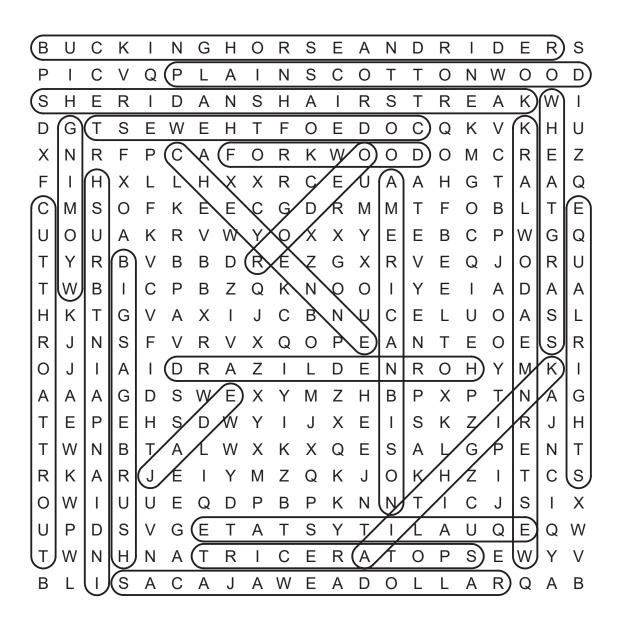

## Oyoming STATE SYMBOLS

DIRECTIONS: Find and circle the Wyoming state symbols (IN CAPITALS) in the grid. Look for them in all directions including backwards and diagonally.

| В | U | С | Κ | Ι | Ν | G | Н | 0 | R | S | Е | А | Ν | D | R | Ι | D | Е | R | S |
|---|---|---|---|---|---|---|---|---|---|---|---|---|---|---|---|---|---|---|---|---|
| Ρ | Ι | С | V | Q | Ρ | L | А | Ι | Ν | S | С | 0 | Т | Т | 0 | Ν | W | 0 | 0 | D |
| s | Н | Е | R | Ι | D | А | Ν | S | Н | А | Т | R | S | Т | R | Е | А | Κ | W | Ι |
| D | G | Т | S | Е | W | Е | Н | Т | F | 0 | Е | D | 0 | С | Q | Κ | V | Κ | Н | U |
| Х | Ν | R | F | Ρ | С | А | F | 0 | R | Κ | W | 0 | 0 | D | 0 | М | С | R | Е | Ζ |
| F | Ι | Н | Х | L | L | Н | Х | Х | R | С | Е | U | А | А | Н | G | Т | А | А | Q |
| С | Μ | S | 0 | F | Κ | Е | Е | С | G | D | R | Μ | Μ | Т | F | 0 | В | L | Т | Е |
| U | 0 | U | А | Κ | R | V | W | Y | 0 | Х | Х | Y | Е | Е | В | С | Ρ | W | G | Q |
| т | Υ | R | В | V | В | В | D | R | Е | Ζ | G | Х | R | V | Е | Q | J | 0 | R | U |
| т | W | В | Ι | С | Ρ | В | Ζ | Q | Κ | Ν | 0 | 0 | Ι | Y | Е | Ι | А | D | А | А |
| н | Κ | Т | G | V | А | Х | Ι | J | С | В | Ν | U | С | Е | L | U | 0 | А | S | L |
| R | J | Ν | S | F | V | R | V | Х | Q | 0 | Ρ | Е | А | Ν | Т | Е | 0 | Е | S | R |
| 0 | J | Ι | А | Ι | D | R | А | Ζ | Ι | L | D | Е | Ν | R | 0 | Н | Υ | Μ | Κ | Ι |
| А | А | А | G | D | S | W | Е | Х | Υ | М | Ζ | Н | В | Ρ | Х | Ρ | Т | Ν | А | G |
| Т | Е | Ρ | Е | Н | S | D | W | Y | Ι | J | Х | Е | Ι | S | Κ | Ζ | Ι | R | J | Н |
| т | W | Ν | В | Т | А | L | W | Х | Κ | Х | Q | Е | S | А | L | G | Ρ | Е | Ν | Т |
| R | Κ | А | R | J | Е | Ι | Υ | Μ | Ζ | Q | Κ | J | 0 | Κ | Н | Ζ | Ι | Т | С | S |
| 0 | W | Ι | U | U | Е | Q | D | Ρ | В | Ρ | Κ | Ν | Ν | Т | Ι | С | J | S | Ι | Х |
| U | Ρ | D | S | V | G | Е | Т | А | Т | S | Υ | Т | Ι | L | А | U | Q | Е | Q | W |
| Т | W | Ν | Н | Ν | А | Т | R | Ι | С | Е | R | А | Т | 0 | Ρ | S | Е | W | Y | V |
| В | L | Ι | S | А | С | А | J | А | W | Е | А | D | 0 | L | L | А | R | Q | А | В |

## SOLUTION