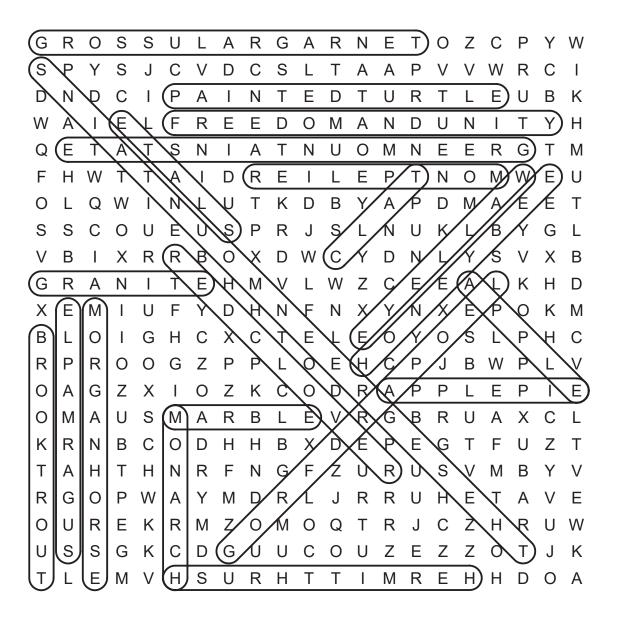

## STATE SYMBOLS

DIRECTIONS: Find and circle the Vermont state symbols (IN CAPITALS) in the grid. Look for them in all directions including backwards and diagonally.

State Amphibian: (Northern) LEOPARD FROG

State Animal: MORGAN HORSE

State Bird: HERMIT THRUSH

State Butterfly: MONARCH

State Capital: MONTPELIER

State Cold Water Fish: BROOK TROUT

> State Flower: RED CLOVER

State Fruit: APPLE

State Gem: GROSSULAR GARNET

State Insect: HONEYBEE

State Mineral: TALC

State Motto: FREEDOM AND UNITY

State Nickname: GREEN MOUNTAIN STATE G R ARGARNETOZ С Υ 0 S U S S D C S Т Α R C D C Ρ 1 Τ Ε D Т R K D Ν Ν U R Ε Ε D 0 M Α D Ν Н 0 Т M Ν Н D R Ε L Ε Р Т Ν 0 Ε U M Q U Т K D В Υ Α Р D Α E S S Ρ S S C Ε U R J Ν U K G L В X R R В 0 X D С Υ D Ν Χ В W Ζ C Ε Ε Н M V L W Υ F Χ Ε D Ν Υ Ν Χ Ε K M Н Ν M С Ε S C 0 G Н Χ C Т Ε L 0 Υ 0 Н Ζ Ε 0 G Р Ρ 0 Н C 0 G Ζ 0 Ζ K С 0 D R Α Ε Ε S R Ε ٧ R G В R C 0 M M Α В L Т 0 D Η Η В Χ D Ε Ρ Ε G F Ζ Ν R F G U R U S Υ V Т Ν G 0 Y M D R R R U Ε E L Ζ 0 0 Q Τ R C Ζ W S S G K C D G U С 0 U Ζ Ε Ζ Ζ K U S T T MRE H Н URH 0 Α

> State Pie: APPLE PIE

State Reptile: PAINTED TURTLE

State Rock 1: GRANITE

State Rock 2: MARBLE State Rock 3: SLATE

State Song: THESE GREEN MOUNTAINS

> State Tree: SUGAR MAPLE

State Warm Water Fish: WALLEYE