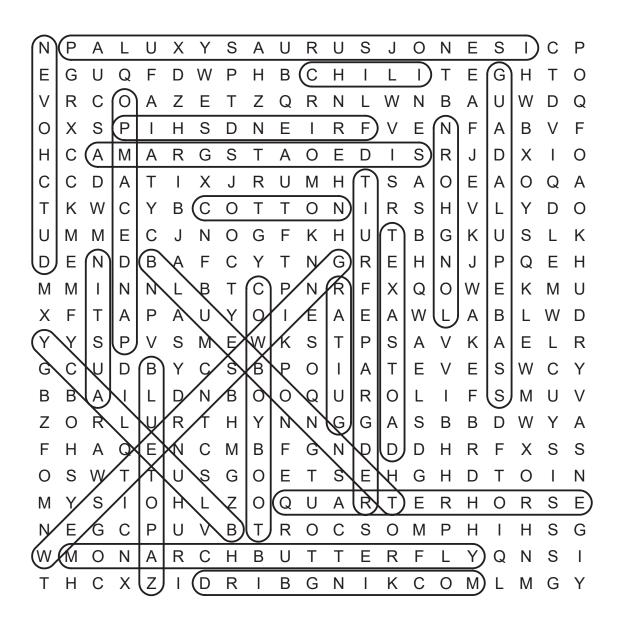

### **COPYRIGHT**

© 2023 Kim White Steele LLC - All rights reserved. Permission to copy for single classroom use only. Not for public display.

Date:

DIRECTIONS: Find and circle the Texas state symbols (IN CAPITALS) in the grid. Look for them in all directions including backwards and diagonally.

Υ R U Е S С Ν Ρ А L U Х S А U S J 0 Ν Т Ρ G Ω F Ρ В С Т E G Н Т E U D W н н 1 L Т 0 V R С 0 Α Ζ Е Т Ζ Q R Ν L W Ν В Α U W D Q Ο Х S Ρ T Н S D Ν Ε Т R F V Е Ν F А В V F А R G S А Ο Е D S R J D Х 0 Н С ΑΜ Т Т Т С С D А Т L Х J R U Н Т S А Ο Е Α 0 Q Α Μ В С Т S Y D Т Κ W С Υ 0 Т 0 Т R Н V L 0 Ν U Μ Μ Е С J Ν 0 G F Κ Н U Т В G Κ U S L Κ Е В А F С Т Ν G R Е J Ρ Q Е D Ν D Y Н Ν Н Е В Т С Ρ R F Κ Μ Μ Ν Ν L Ν Х Q 0 W Μ U F Т Ρ Α U A Е Α В L W D Х А Υ 0 1 Е А W L S Ρ S S Т S Е Y Y V Μ Е W Κ Ρ Α V Κ Α L R С S Е Е S W G С U D В Υ С В Ρ 0 Т А Т V Y D В Q U Т F S Μ U V В В А L Ν Ο 0 R 0 L Ζ Ο R L U R Т Н Υ Ν Ν G G А S В В D W Y Α F Е С В F G D R F S S н Α Q Ν Μ Ν D D Н Х S S W Т Т U G 0 Ε Т S Ε G Н D Т 0 0 Н Ν Υ S Ο Н L Ζ 0 Q U А R Т Е R Н 0 R S Е Μ Т Е G С Ρ U V В Т R 0 С S Ρ T Н S G Ν 0 Μ Н R С В Т Е F Q S W Μ 0 Ν А Н U Т R L Υ Ν Т R В KC G Т С ΧZ D 1 G N ΟΜ L Μ Н Υ

> State Amphibian: TEXAS TOAD

State Bird: MOCKINGBIRD

State Bread: PAN DE CAMPO

State Capital: AUSTIN State Cooking Implement: DUTCH OVEN

State Dinosaur: PALUXYSAURUS JONESI

> State Dish: CHILI

*State Dog:* BLUE LACY

© 2023 puzzles-to-print.com

State Fiber and Fabric: COTTON

State Fish: GUADALUPE BASS

> State Flower: BLUEBONNET

State Footwear: COWBOY BOOT

State Fruit: RED GRAPEFRUIT

> State Gem: BLUE TOPAZ

State Grass: SIDEOATS GRAMA

State Horse: QUARTER HORSE

State Insect: MONARCH BUTTERFLY

State Large Mammal: LONGHORN (Cattle)

> State Motto: FRIENDSHIP

State Music: WESTERN SWING

State Musical Instrument: GUITAR

Date: