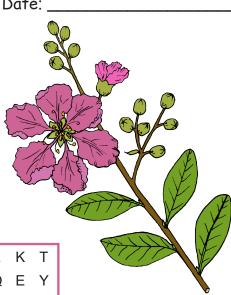

State Precious Metal: SILVER

© 2023 puzzles-to-print.com

State Reptile: HORNED LIZARD

State Shell: LIGHTNING WHELK

> State Ship: U.S.S. TEXAS

State Shrub: **CRAPE MYRTLE** 

State Small Mammal: NINE-BANDED ARMADILLO