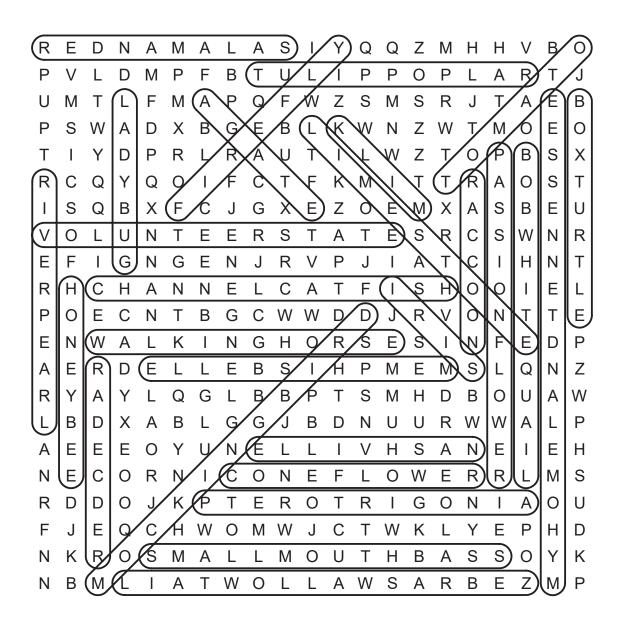

# Sennessee State symbols

DIRECTIONS: Find and circle the Tennessee state symbols (IN CAPITALS) in the grid. Look for them in all directions including backwards and diagonally.

| R | Е | D | Ν | А | М | А | L | А | S | Ι | Y | Q | Q | Ζ | М | Н | Н | V | В | 0 |
|---|---|---|---|---|---|---|---|---|---|---|---|---|---|---|---|---|---|---|---|---|
| Р | V | L | D | М | Ρ | F | В | Т | U | L | Ι | Ρ | Ρ | 0 | Ρ | L | А | R | Т | J |
| U | Μ | Т | L | F | Μ | А | Ρ | Q | F | W | Ζ | S | Μ | S | R | J | Т | А | Е | В |
| Р | S | W | А | D | Х | В | G | Е | В | L | Κ | W | Ν | Ζ | W | Т | Μ | 0 | Е | 0 |
| Т | Ι | Υ | D | Ρ | R | L | R | А | U | Т | Ι | L | W | Ζ | Т | 0 | Ρ | В | S | Х |
| R | С | Q | Y | Q | 0 | Ι | F | С | Т | F | Κ | Μ | Ι | Т | Т | R | А | 0 | S | Т |
| 1 | S | Q | В | Х | F | С | J | G | Х | Е | Ζ | 0 | Е | М | Х | А | S | В | Е | U |
| V | 0 | L | U | Ν | Т | Е | Е | R | S | Т | А | Т | Е | S | R | С | S | W | Ν | R |
| E | F | Ι | G | Ν | G | Е | Ν | J | R | V | Ρ | J | Ι | А | Т | С | Ι | Н | Ν | Т |
| R | Н | С | Н | А | Ν | Ν | Е | L | С | А | Т | F | Ι | S | Н | 0 | 0 | Ι | Е | L |
| Р | 0 | Е | С | Ν | Т | В | G | С | W | W | D | D | J | R | V | 0 | Ν | Т | Т | Е |
| E | Ν | W | А | L | Κ | Ι | Ν | G | Н | 0 | R | S | Е | S | Ι | Ν | F | Е | D | Ρ |
| Α | Е | R | D | Е | L | L | Е | В | S | Ι | Н | Ρ | М | Е | М | S | L | Q | Ν | Ζ |
| R | Υ | А | Υ | L | Q | G | L | В | В | Ρ | Т | S | Μ | Н | D | В | 0 | U | А | W |
| L | В | D | Х | А | В | L | G | G | J | В | D | Ν | U | U | R | W | W | А | L | Ρ |
| Α | Е | Е | Е | 0 | Y | U | Ν | Е | L | L | Ι | V | Н | S | А | Ν | Е | Ι | Е | Н |
| Ν | Е | С | 0 | R | Ν | Ι | С | 0 | Ν | Е | F | L | 0 | W | Е | R | R | L | М | S |
| R | D | D | 0 | J | Κ | Ρ | Т | Е | R | 0 | Т | R | Ι | G | 0 | Ν | Ι | А | 0 | U |
| F | J | Е | Q | С | Н | W | 0 | М | W | J | С | Т | W | Κ | L | Y | Е | Ρ | Н | D |
| Ν | Κ | R | 0 | S | Μ | А | L | L | Μ | 0 | U | Т | Н | В | А | S | S | 0 | Y | Κ |
| Ν | В | Μ | L | Ι | А | Т | W | 0 | L | L | А | W | S | А | R | В | Е | Ζ | Μ | Ρ |

State Insect 2: FIREFLY

State Insect 3: HONEYBEE

State Mineral: AGATE

*State Nickname:* VOLUNTEER STATE

State Reptile: (Eastern) BOX TURTLE

© 2023 puzzles-to-print.com

State Rock: LIMESTONE

*First State Song:* MY HOMELAND, TENNESSEE

> State Tree 1: TULIP POPLAR

State Tree 2: (Eastern) RED CEDAR

State Wild Animal: RACCOON

State Airplane: MEMPHIS BELLE

State Amphibian: (Tennessee Cave) SALAMAN-DER

> State Beverage: MILK

State Bird 1: MOCKINGBIRD

State Bird 2: BOBWHITE QUAIL

State Butterfly: ZEBRA SWALLOWTAIL

> State Capital: NASHVILLE

State Fish 1: CHANNEL CATFISH

State Fish 2: SMALLMOUTH BASS

State Flower 1: PASSION FLOWER

State Flower 2: IRIS

State Flower 3: (Tennessee) CONEFLOWER

> State Fossil: PTEROTRIGONIA

> > State Fruit: TOMATO

State Gem: (Tennessee) RIVER PEARL

State Horse: (Tennessee) WALKING HORSE

> State Insect 1: LADYBUG